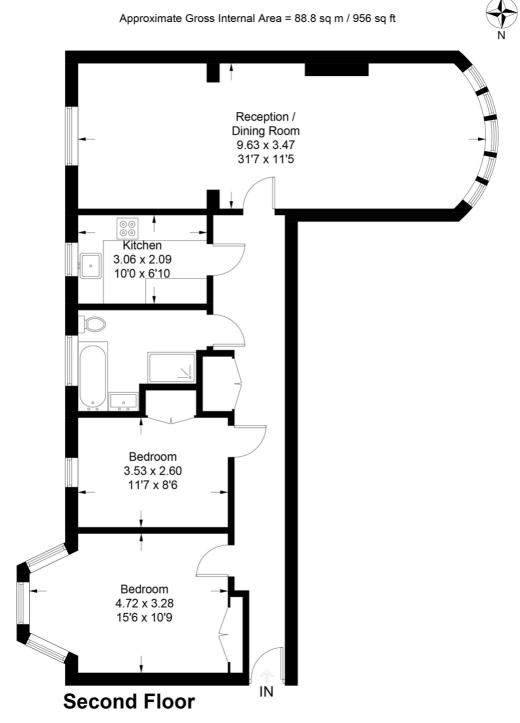

## Guide Price £460,000

- Fantastic Location
- Two Bedrooms

A wonderful apartment providing one of the largest offerings in this sought after art deco apartment building. Situated on the second floor, the property benefits from two double bedrooms supported by a large bathroom with stand alone shower and bath. A modern separate kitchen sits off an impressive dual aspect reception providing an enticing living and dining space with plenty of natural light. The apartment is conveniently set back from the road, providing surrounding views whilst enjoying minimal sounds from the road. The High sits just a few minutes walk from Streatham Hill Station with easy access to the shops, bars and restaurants of Streatham High Road and Tooting Bec Lido just 15 minutes walk away. The property is in excellent condition and benefits from a communal garden, bike shed, lift, video entry system and a full time caretaker.

## The High

This plan is for layout guidance only. Not drawn to scale unless stated. Windows and door openings are approximate. Whilst every care is taken in the preparation of this plan, please check all dimensions, shapes and compass bearings before making any decisions reliant upon them. (ID1020490)