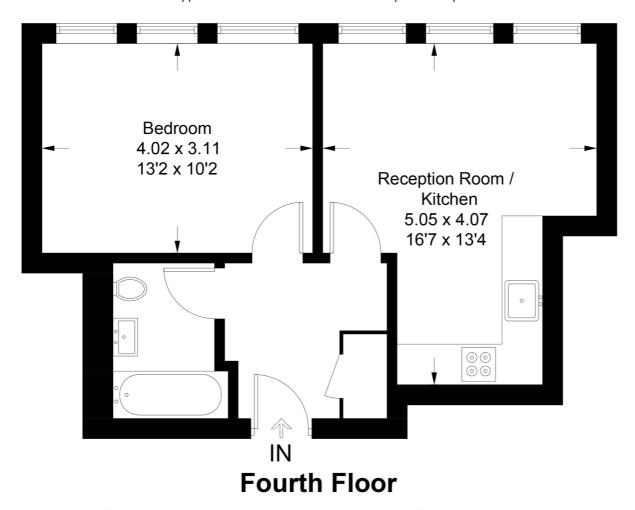

## **Norwich House**

Approximate Gross Internal Area = 39.5 sq m / 425 sq ft

This plan is for layout guidance only. Not drawn to scale unless stated. Windows and door openings are approximate. Whilst every care is taken in the preparation of this plan, please check all dimensions, shapes and compass bearings before making any decisions reliant upon them. (ID1020492)