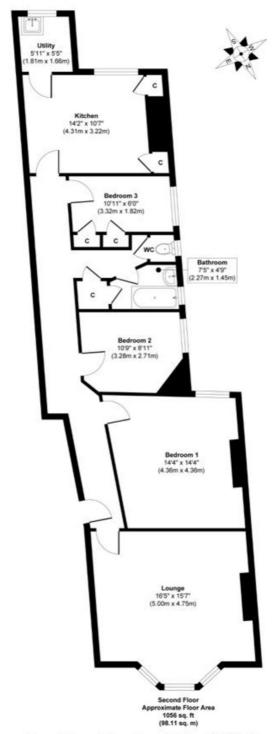

### SW17 Elmfield Mansions, Elmfield Road, London

### Approx. Gross Internal Floor Area 1056 sq. ft / 98.11 sq. m

Illustration for identification purposes only, measurements are approximate, not to scale