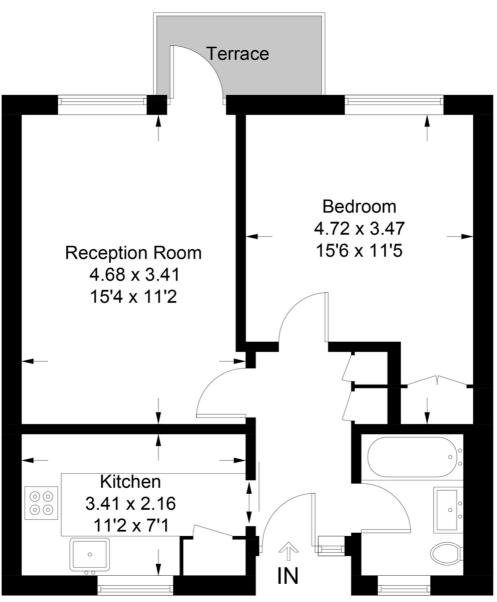

#### **Rokeby House**

Approximate Floor Area = 47.2 sq m / 508 sq ft

# **First Floor**

This plan is for layout guidance only. Not drawn to scale unless stated. Windows and door openings are approximate. Whilst every care is taken in the preparation of this plan, please check all dimensions, shapes and compass bearings before making any decisions reliant upon them. (ID1011698)