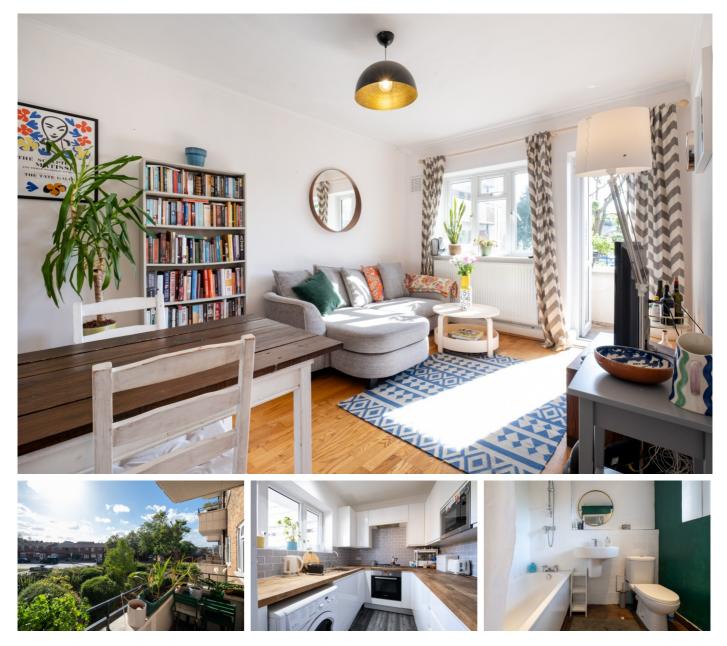

## £350,000

- Smart one bedroom flat with balcony
- Great location close to high street

A bright one bedroom flat with smart modern kitchen and spacious reception room with adjoining balcony which overlooks the well maintained communal gardens. The flat is located on the first floor of a purpose built block located on a quiet cul-de-sac just off Balham High Road. Clapham South on the northern line is a short walk or Balham overground is just a little further to the south to give two good commuter links to the city. Shops, cafes, bars and restaurants are all on your doorstep and the open spaces of Clapham Common are also nearby.