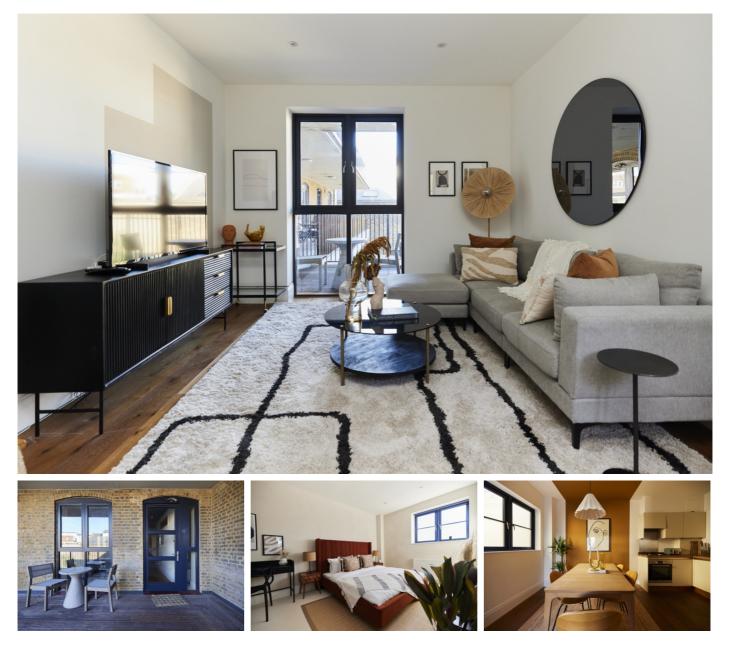

## Tooting High Street, Tooting SW17

Tenure: Leasehold Borough: Wandsworth

## £700,000

- Stunning three double bedroom, two bathroom apartment
- Private terrace and communal courtyard

A stunning three double bedroom apartment, with two bathrooms and a private terrace in the sought after gated development Bateman Yards. Situated seconds from Tooting Broadway tube station on the Northern Line and an array of high street amenities including multi award winning and premier outdoor market, Tooting Market. The property boasts almost 1000 sqft of living space, with a large open plan kitchen reception room and additional WC.