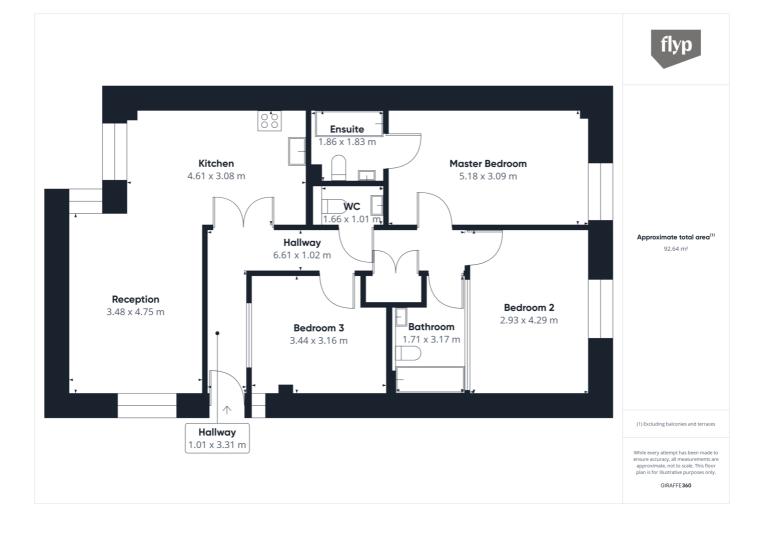

## £700,000

- Stunning three double bedroom, two bathroom apartment
- Private terrace and communal courtyard

A stunning three double bedroom apartment, with two bathrooms and a private terrace in the sought after gated development Bateman Yards. Situated seconds from Tooting Broadway tube station on the Northern Line and an array of high street amenities including multi award winning and premier outdoor market, Tooting Market. The property boasts almost 1000 sqft of living space, with a large open plan kitchen reception room and additional WC.