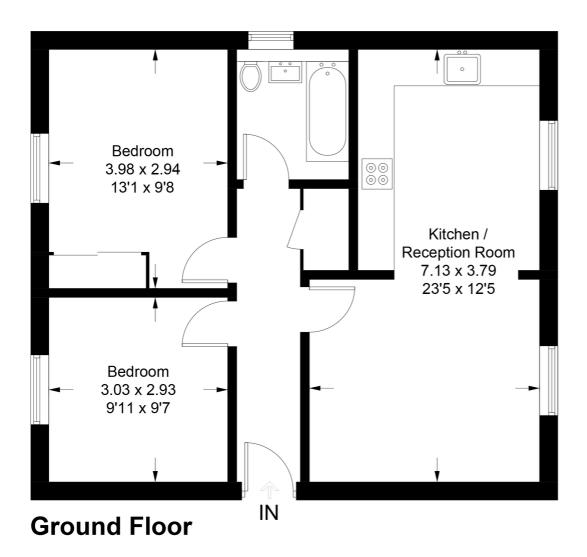

## **Sunnyhill Road**

Approximate Gross Internal Area = 58.0 sq m / 624 sq ft

This plan is for layout guidance only. Not drawn to scale unless stated. Windows and door openings are approximate. Whilst every care is taken in the preparation of this plan, please check all dimensions, shapes and compass bearings before making any decisions reliant upon them. (ID1009645)