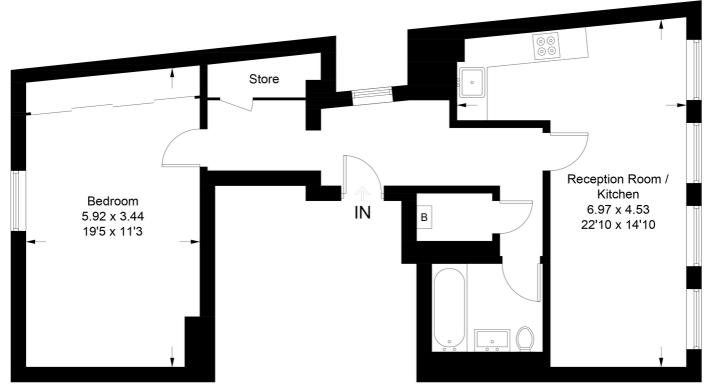

## **Norwich House**

Approximate Gross Internal Area = 62.0 sq m / 667 sq ft

## Sixth Floor

This plan is for layout guidance only. Not drawn to scale unless stated. Windows and door openings are approximate. Whilst every care is taken in the preparation of this plan, please check all dimensions, shapes and compass bearings before making any decisions reliant upon them. (ID1008903)