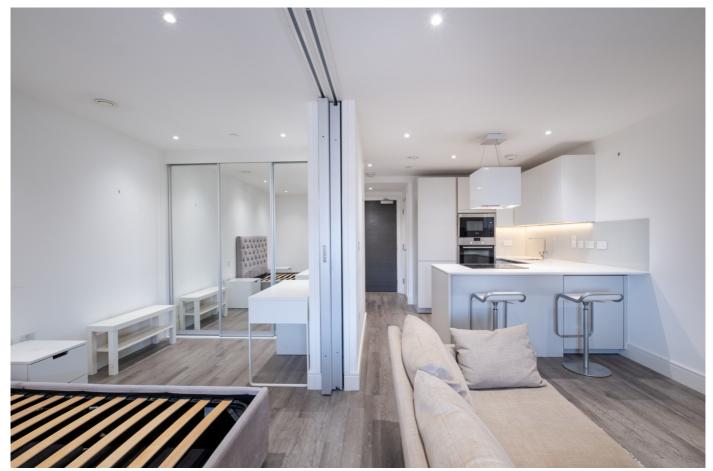

## £365,000

- Large Manhattan-style studio/1 bed apartment
- Secure gated development with concierge & gym

A stunning studio apartment located within the Streatham Hill development, Gaumont Place. This property comprises; large entrance hall with utility/storage room, open-plan kitchen/reception, fully equipped integrated appliances, bedroom with in-built wardrobe and sliding privacy screen, large modern tiled bathroom, and triple glazed windows. The development offers secure access, concierge, on-site gym access, bicycle storage and an allocated parking space. Located moments from Streatham Hill BR, with services into London Victoria and London Bridge in 30 minutes. Streatham Hill provides an array of shopping facilities, amenities and bars, plus bus routes into the city.