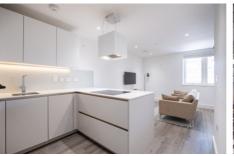

## £365,000

- Large Manhattan-style studio/1 bed apartment
- Secure gated development with concierge & gym

A stunning studio apartment located within the Streatham Hill development, Gaumont Place. This property comprises; large entrance hall with utility/storage room, open-plan kitchen/reception, fully equipped integrated appliances, bedroom with in-built wardrobe and sliding privacy screen, large modern tiled bathroom, and triple glazed windows. The development offers secure access, concierge, on-site gym access, bicycle storage and an allocated parking space. Located moments from Streatham Hill BR, with services into London Victoria and London Bridge in 30 minutes. Streatham Hill provides an array of shopping facilities, amenities and bars, plus bus routes into the city.