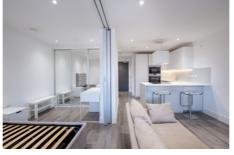

## £1,700 pcm

- Large Studio Apartment
- Open Plan Kitchen and Living Room

A stunning large studio apartment located within the Streatham Hill development, Gaumont Place.

This "Manhattan style" studio apartment comprises; concierge reception, large entrance hall with storage, open-plan kitchen/reception, fully equipped integrated appliances, bedroom in-built wardrobe and sliding privacy screen, large modern tiled bathroom, and triple glazed windows.