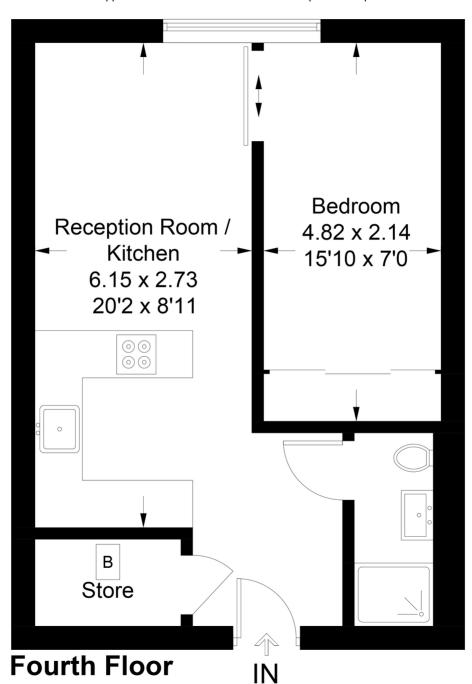

## **Gaumont Place**

Approximate Gross Internal Area = 38.3 sq m / 412 sq ft

This plan is for layout guidance only. Not drawn to scale unless stated. Windows and door openings are approximate. Whilst every care is taken in the preparation of this plan, please check all dimensions, shapes and compass bearings before making any decisions reliant upon them. (ID1005157)