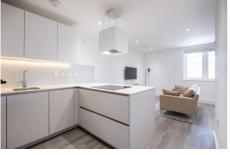

## £1,700 pcm

- Large Studio Apartment
- Open Plan Kitchen and Living Room

A stunning large studio apartment located within the Streatham Hill development, Gaumont Place.

This "Manhattan style" studio apartment comprises; concierge reception, large entrance hall with storage, open-plan kitchen/reception, fully equipped integrated appliances, bedroom in-built wardrobe and sliding privacy screen, large modern tiled bathroom, and triple glazed windows.