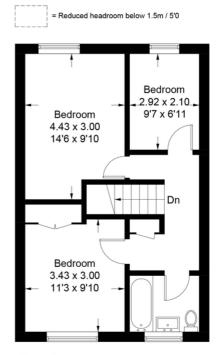

### **Larch Close**

Approximate Gross Internal Area = 87.8 sq m / 944 sq ft (Excluding Reduced Headroom) Reduced Headroom = 0.9 sq m / 10 sq ft Total = 88.7 sq m / 954 sq ft

First Floor