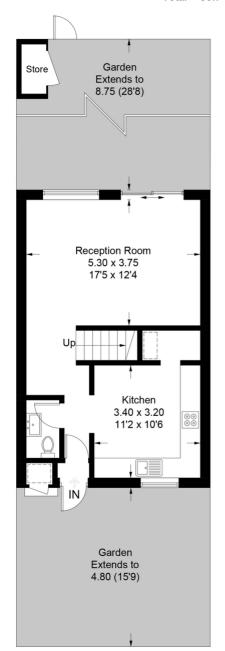

### **Larch Close**

Approximate Gross Internal Area = 87.8 sq m / 944 sq ft (Excluding Reduced Headroom) Reduced Headroom = 0.9 sq m / 10 sq ft Total = 88.7 sq m / 954 sq ft

First Floor

#### **Ground Floor**

This plan is for layout guidance only. Not drawn to scale unless stated. Windows and door openings are approximate. Whilst every care is taken in the preparation of this plan, please check all dimensions, shapes and compass bearings before making any decisions reliant upon them. (ID997578)