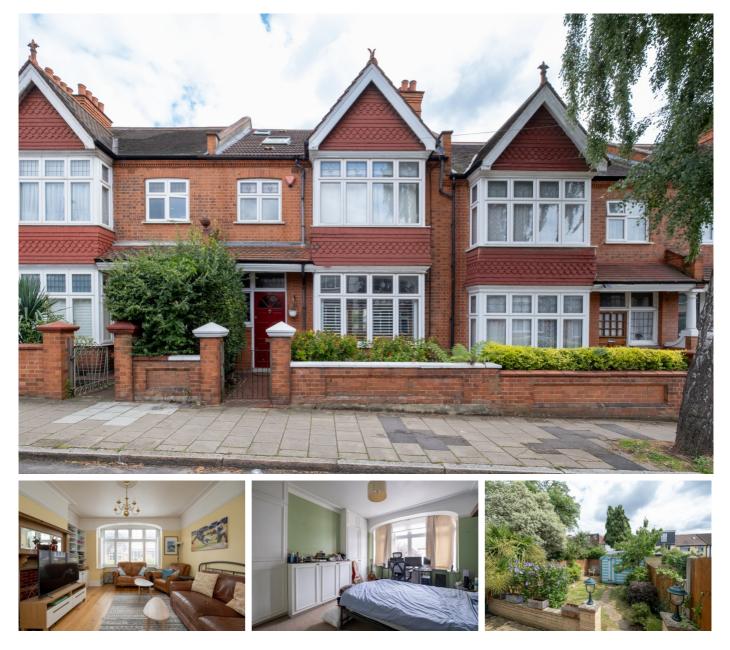

## **Glencairn Road, Streatham SW16**

Borough: Lambeth

# £3,400 pcm

- Five bedroom house
- Private mature garden

A beautifully presented five-bedroom house situated on Glencairn Road, a quiet residential street in Streatham. The property comprises; a large double reception room with bay window, eat-in kitchen with appliances, downstairs WC and direct access onto a private and mature garden. There are four double bedrooms, one single bedroom/study and two bathrooms. Glencairn Road is ideally located, within close proximity of Streatham Common Station, along with many cafes, bars and amenities situated on Streatham High Road. This property is suitable for families or a maximum of 4-sharers. Available from mid-September, part-furnished.