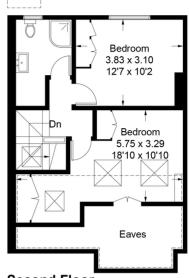

Rent (£3,400pcm), 5-week security Deposit (£3,920.00), 12 month tenancy. Council tax band E, Lambeth.

**Glencairn Road** Approximate Gross Internal Area (Excluding Reduced Headroom / Eaves) 150.3 sq m / 1618 sq ft Reduced Headroom = 18.6 sq m / 200 sq ft Total = 168.9 sq m / 1818 sq ft

= Reduced headroom below 1.5m / 5'0

Second Floor