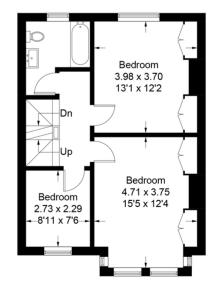

Rent (£3,400pcm), 5-week security Deposit (£3,920.00), 12 month tenancy. Council tax band E, Lambeth.

**Glencairn Road** Approximate Gross Internal Area (Excluding Reduced Headroom / Eaves) 150.3 sq m / 1618 sq ft Reduced Headroom = 18.6 sq m / 200 sq ft Total = 168.9 sq m / 1818 sq ft

#### **First Floor**

are approximate. Whilst every care is taken in the preparation of this plan, please check all dimensions, shapes and compass bearings before making any decisions reliant upon them. (ID995736) D