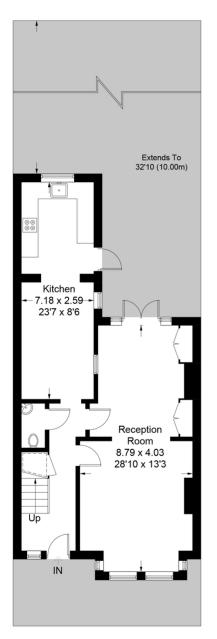

Rent (£3,400pcm), 5-week security Deposit (£3,920.00), 12 month tenancy. Council tax band E, Lambeth.

**Glencairn Road** Approximate Gross Internal Area (Excluding Reduced Headroom / Eaves) 150.3 sq m / 1618 sq ft Reduced Headroom = 18.6 sq m / 200 sq ft Total = 168.9 sq m / 1818 sq ft

#### **Ground Floor**