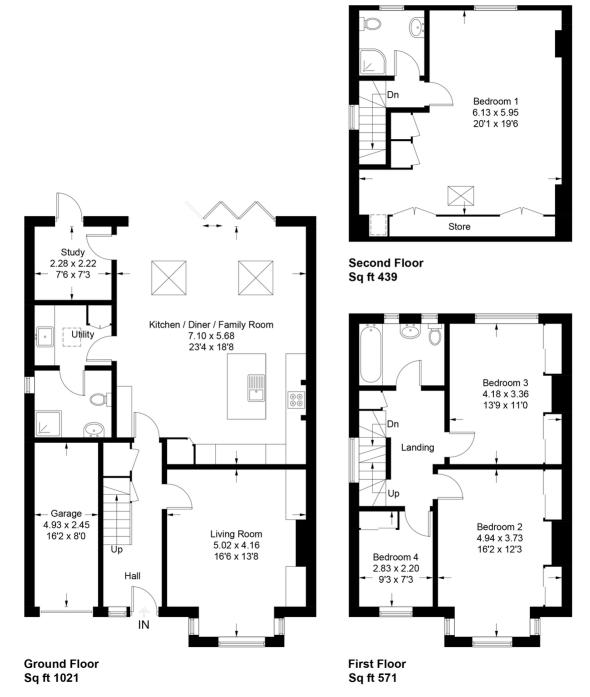

## **Deerhurst Road**

Approximate Gross Internal Area Total = 188.8 sq m / 2031 sq ft

Illustration for identification purposes only, measurements are approximate, not to scale. FloorplansUsketch.com © 2023 (ID993779)