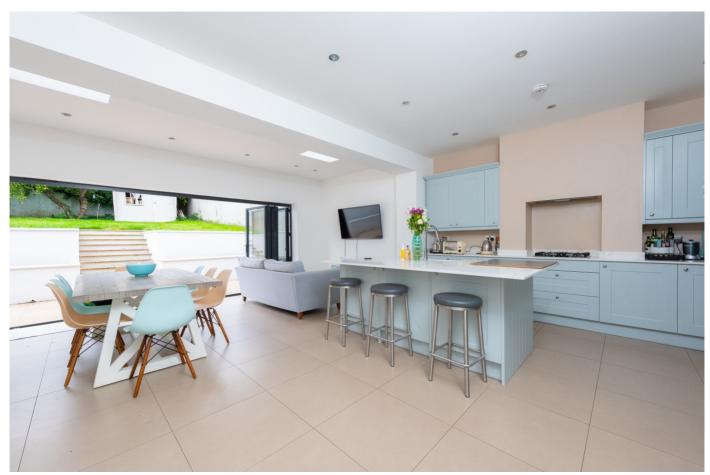

## Offers in excess of £1,150,000

- Fabulous end of terrace house on wide corner plot
- Lovely sunny, landscaped garden

A beautifully presented four bedroom, three bathroom house on the corner plot of a quiet residential street with Streatham Common at the other end. The house has been extended to the rear and opened up to present a magnificent kitchen, dining and reception space leading to the large, landscaped garden via bifolding doors. There is also a separate shower room, utility and study on the ground floor as well as an attached garage. Deerhurst Rd is a very small residential street that has great access to Streatham and Streatham Common stations, the lovely Rookery and a wealth of shops, bars and restaurants nearby.