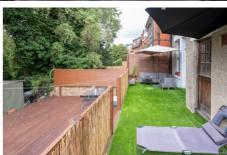

# £550,000

- Private South-Facing Garden
- Two Double Bedrooms

A spacious two double bedroom property situated on the ground floor of this grand building on Gleneldon Road. This street is sought after as it is just a short walk from the high road and from the lush grounds of Streatham Common and Rookery gardens. There is also a cellar that comes with the property which is perfect for storage or the potential to convert (subject to permission). The property has unusually high ceilings so feels incredibly bright and airy as well as a large entry hallway once you enter the flat. The kitchen and master bedroom both open out onto a tiered private garden which is south facing. You can also enter the garden via side access which is perfect for bikes. The property benefits from an off-street parking spot allocated to the ground floor. Streatham Station is an 8 minute walk from the property and can quickly and easily get you in and out of the city via City Thames Link. With the High Road only moments away from the