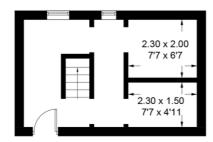

## **Gleneldon Road**

Approximate Gross Internal Area 92.9 sq m / 1000 sq ft

### **Basement**

This plan is for layout guidance only. Not drawn to scale unless stated. Windows and door openings are approximate. Whilst every care is taken in the preparation of this plan, please check all dimensions, shapes and compass bearings before making any decisions reliant upon them. (ID988042)