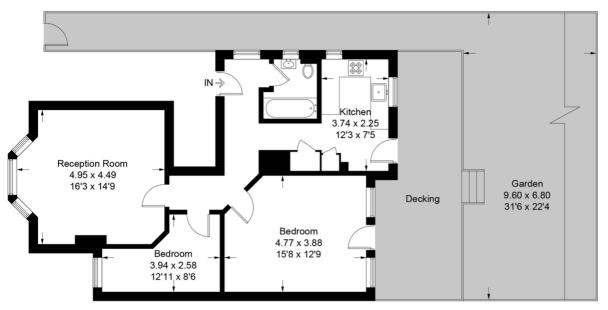

## **Gleneldon Road**

Approximate Gross Internal Area 92.9 sq m / 1000 sq ft

### **Ground Floor**

### **Basement**

This plan is for layout guidance only. Not drawn to scale unless stated. Windows and door openings are approximate. Whilst every care is taken in the preparation of this plan, please check all dimensions, shapes and compass bearings before making any decisions reliant upon them. (ID988042)