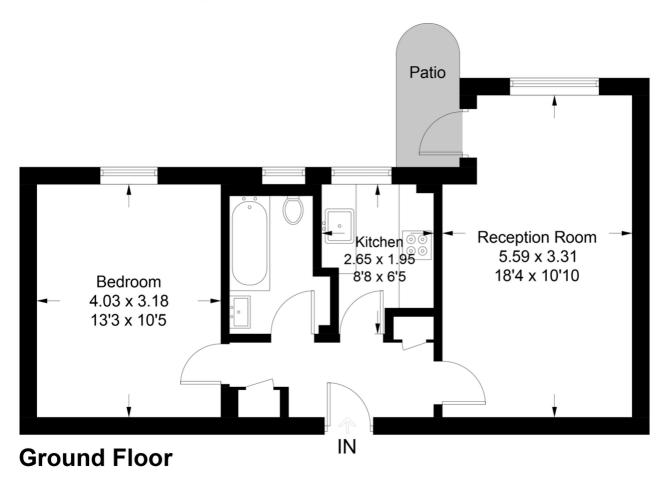

## **Christchurch House**

This plan is for layout guidance only. Not drawn to scale unless stated. Windows and door openings are approximate. Whilst every care is taken in the preparation of this plan, please check all dimensions, shapes and compass bearings before making any decisions reliant upon them. (ID985755)