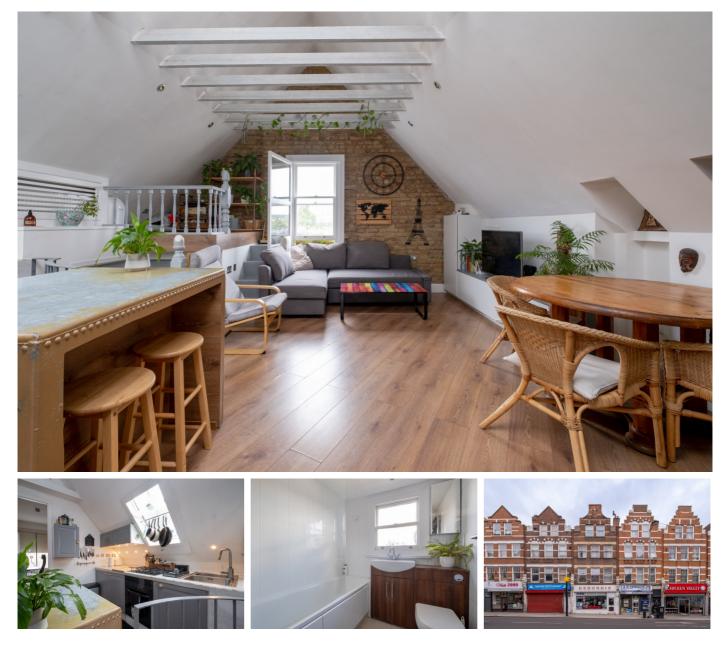

## £300,000

- Stylish two bedroom flat
- Excellent decorative order

A delightful two bedroom top floor flat with great style and character, above commercial premises on Streatham High Road. The flat is approached from the rear of the building in the quiet Gleneldon Mews and is beautifully presented. Shops, bars and restaurants are on the doorstep with bus routes into the city as an alternative to the immediately adjacent Streatham Station on the Thames link service.