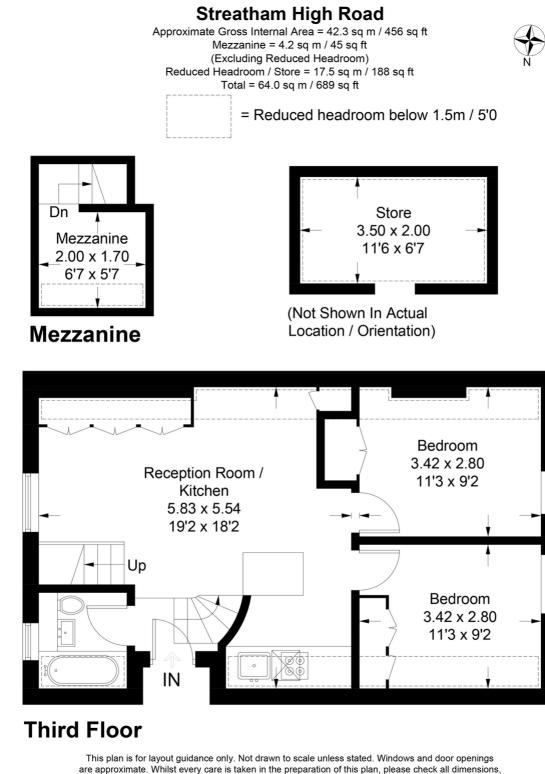

## £300,000

- Stylish two bedroom flat
- Excellent decorative order

A delightful two bedroom top floor flat with great style and character, above commercial premises on Streatham High Road. The flat is approached from the rear of the building in the quiet Gleneldon Mews and is beautifully presented. Shops, bars and restaurants are on the doorstep with bus routes into the city as an alternative to the immediately adjacent Streatham Station on the Thames link service.