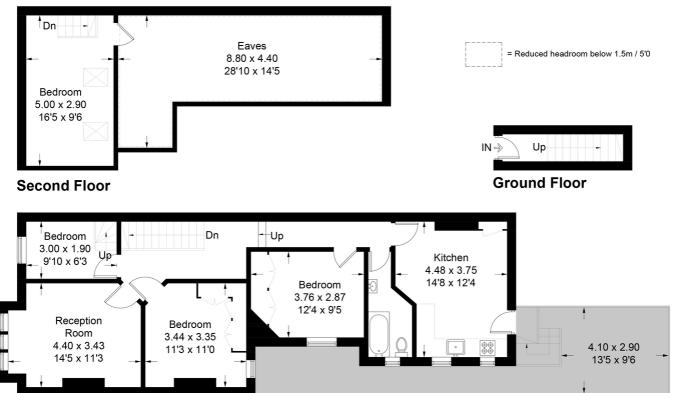

## **Doverfield Road**

Approximate Gross Internal Area = 96.0 sq m / 1033 sq ft Reduced Headroom / Eaves = 28.5 sq m / 307 sq ft Total = 124.5 sq m / 1340 sq ft

## **First Floor**

This plan is for layout guidance only. Not drawn to scale unless stated. Windows and door openings are approximate. Whilst every care is taken in the preparation of this plan, please check all dimensions, shapes and compass bearings before making any decisions reliant upon them. (ID976343)