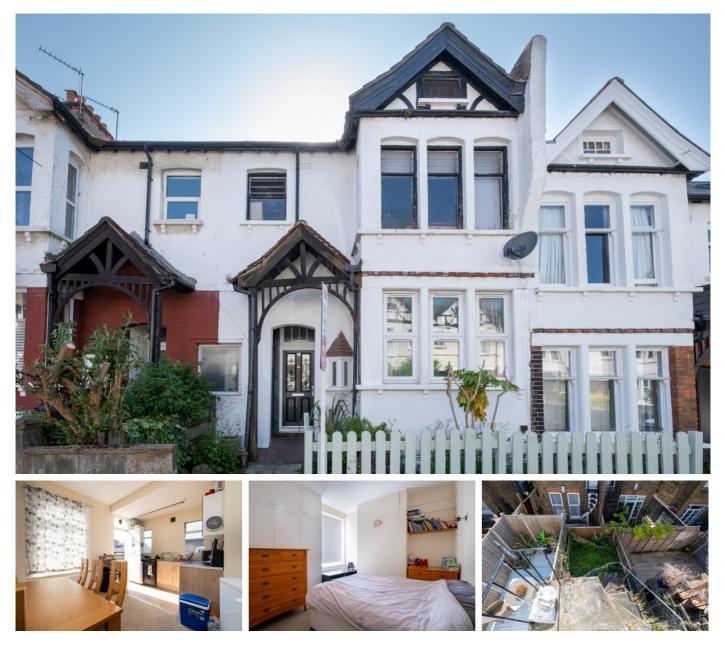

# £475,000

- Four bedrooms plus loft space with easy access.
- No chain

A large four bedroom, first and second floor, period maisonette with private front door and steps down to a garden. The flat would benefit from some modernisation but being over 1000 square feet and having loft space as well as that grants great potential. The flat is located on a quiet residential road close to Brixton hill. Balham, Brixton and Streatham Hill are all within easy reach offering transport via bus, tube and overground into the city as well as shops and bars.