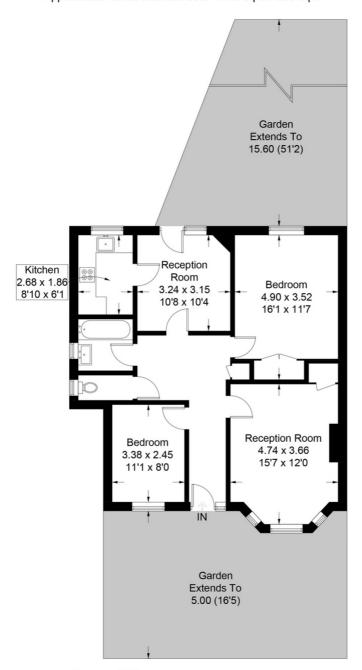

# **Woodleigh Gardens**

Approximate Gross Internal Area = 77.6 sq m / 835 sq ft

#### **Ground Floor**

This plan is for layout guidance only. Not drawn to scale unless stated. Windows and door openings are approximate. Whilst every care is taken in the preparation of this plan, please check all dimensions, shapes and compass bearings before making any decisions reliant upon them. (ID971732)