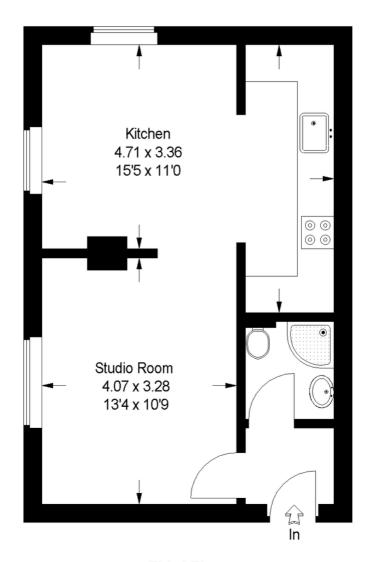

# **Endsleigh Mansions**

Approximate Gross Internal Area :- 36 sq m / 387 sq ft

### **Third Floor**

This plan is for layout guidance only. Not drawn to scale unless stated.

Windows & door openings are approximate.

Whilst every care is taken in the preparation of this plan,please check all dimensions, shapes & compass bearings before making any decisions reliant upon them. (ID12301)