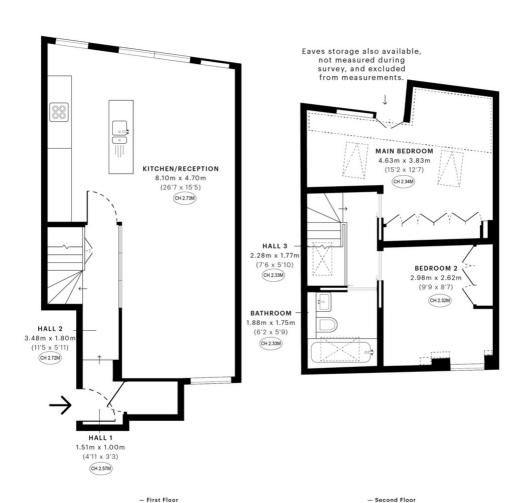

## **Cowick Road, Tooting SW17**

Tenure: Leasehold Borough: Wandsworth

£520,000

A charming two double bedroom end of terrace home situated on the popular Totterdown conservation area presented in fantastic condition throughout. The property briefly comprises; front reception room and a two beautifully presented double bedrooms that are found on the second floor.