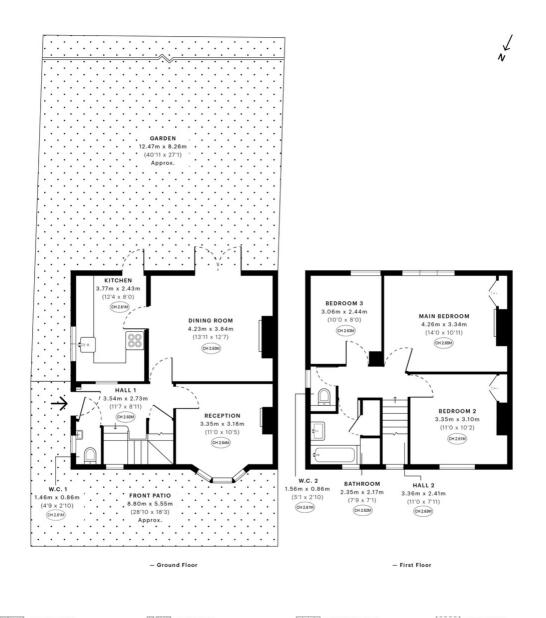

## Northborough Road, Norbury SW16

Tenure: Freehold Borough: Croydon

£450,000

This wonderful home is in great decorative order throughout and comprises; three double bedrooms, family bathroom, down stairs WC, kitchen dining room and a separate living room with a large garden to the rear. The property benefits from lying on the wellconnected Northborough Road which is a wide street in the Streatham/ Norbury area. It could be extended into the loft (STPP). This home would suit any commuter requiring access into The City due to its close proximity to both Norbury and Streatham Common stations which provide direct access to Clapham Junction, Victoria, London Bridge and Farringdon. The wide, leafy and open spaces of Streatham Common are a short bus ride away as are the shops, bars and restaurants local to Streatham High Road including the wellregarded Bull and Railway pubs.