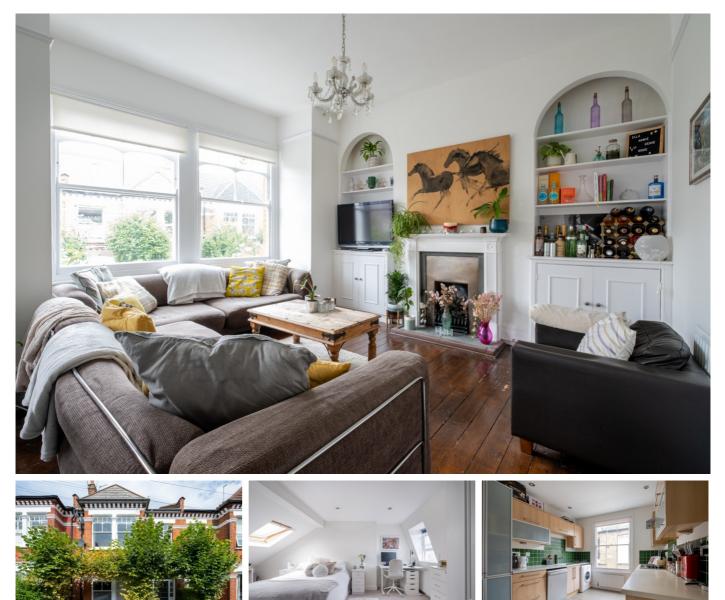

## £775,000

- Four double bedrooms, two bathrooms
- Over 1500 sq ft

The property which is arranged over the first and second floors comprises: a spacious reception room with beautiful fireplace and space for dining, large modern kitchen with appliances, four good sized double bedrooms, two bathrooms and access to lovely garden. Stapleton Road is a charming residential street right in the heart of Tooting Bec offering easy access to the wonderful array of shops bars and restaurants of the local area.