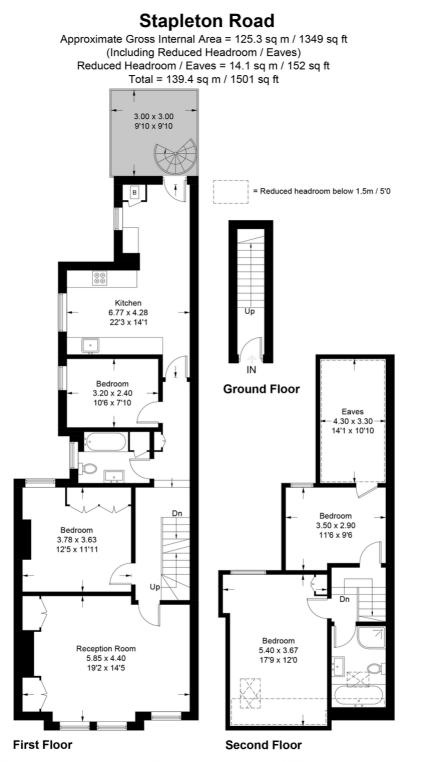

## Tenure: Freehold

Lease length: 950 years remaining

This plan is for layout guidance only. Not drawn to scale unless stated. Windows and door openings are approximate. Whilst every care is taken in the preparation of this plan, please check all dimensions, shapes and compass bearings before making any decisions reliant upon them. (ID882596)