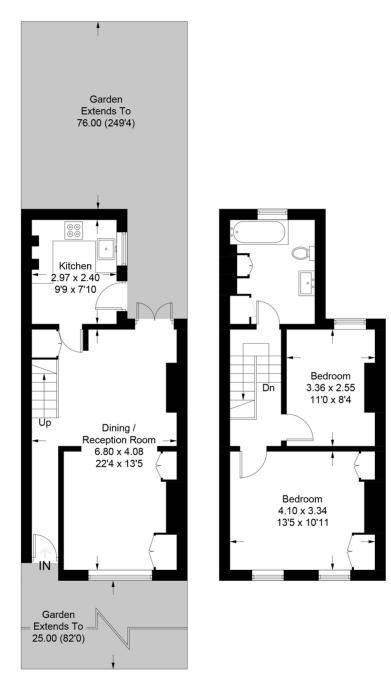

## **Wellfield Road**

Approximate Gross Internal Area = 70.6 sq m / 760 sq ft

**Ground Floor** 

## **First Floor**

This plan is for layout guidance only. Not drawn to scale unless stated. Windows and door openings are approximate. Whilst every care is taken in the preparation of this plan, please check all dimensions, shapes and compass bearings before making any decisions reliant upon them. (ID928416)