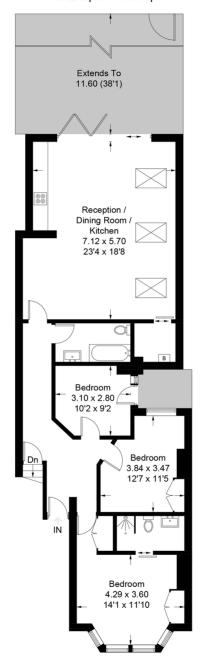

## **Tooting Bec Gardens**

Approximate Gross Internal Area 107.2 sq m / 1154 sq ft

#### **Ground Floor**

This plan is for layout guidance only. Not drawn to scale unless stated. Windows and door openings are approximate. Whilst every care is taken in the preparation of this plan, please check all dimensions, shapes and compass bearings before making any decisions reliant upon them. (ID927227)