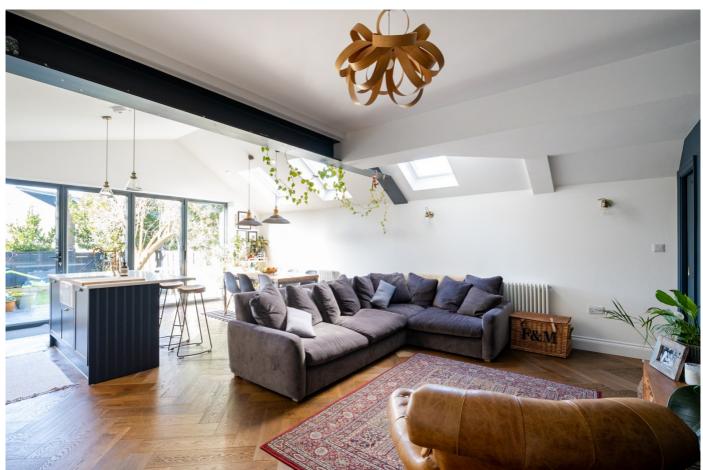

# £700,000

- Magnificent three bedroom garden flat
- Fabulous open plan kitchen reception room overlooking garden

A fabulous three bedroom two bathroom (one en suite) garden flat in a handsome converted period house yards from Tooting Bec common. The accommodation is beautifully presented having undergone a full refurbishment by the current owners. The rooms are light and airy and fittings of high quality. There are two large double bedrooms one with ensuite and a good sized third bedroom for nursery or office. The open plan living space is a delightful area to be in overlooking the lovely south facing garden through bi fold doors.