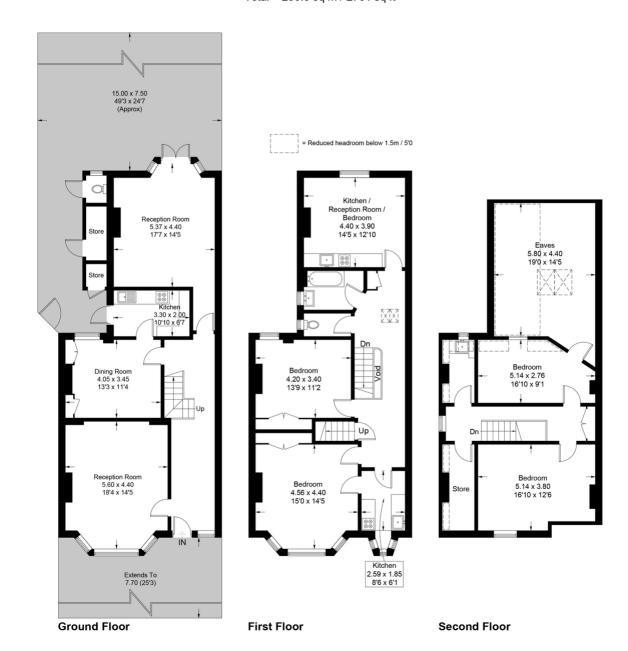

## **Thrale Road**

Approximate Gross Internal Area = 241.9 sq m / 2604 sq ft (Excluding Reduced Headroom)

Reduced Headroom = 14.6 sq m / 157 sq ft

Total = 256.5 sq m / 2761 sq ft

This plan is for layout guidance only. Not drawn to scale unless stated. Windows and door openings are approximate. Whilst every care is taken in the preparation of this plan, please check all dimensions, shapes and compass bearings before making any decisions reliant upon them. (ID926246)