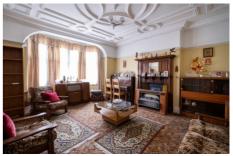

## Offers in excess of £1,000,000

- Very large period house requiring refubishmnet
- Over 2700 square feet with lovely original features

A substantial five bedroom semi-detached period house that would benefit refurbishment and arrangement to suit a family. The house has lovely period features, charm and character throughout complimented by front and rear gardens. There is also a dropped kerb outside, giving the potential for off street parking. The local schools are popular and there are a choice of transport links from local buses and Tooting or Streatham stations. Tooting Bec Common is close by with the Lido, large parkland and recreational areas.