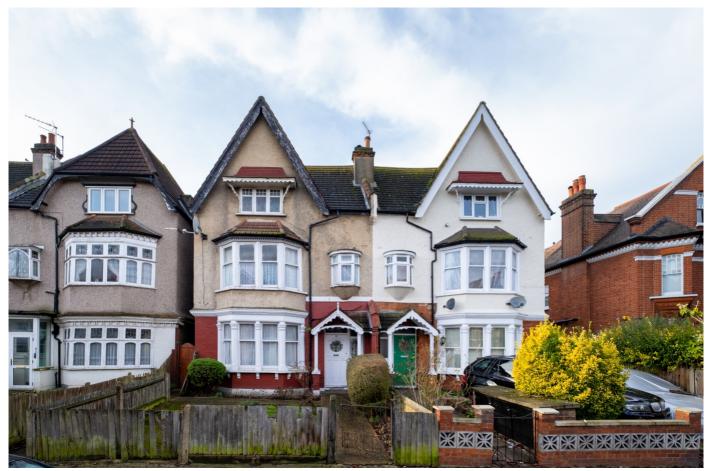

## Thrale Road, Streatham SW16

Tenure: Freehold Borough: Wandsworth

## Offers in excess of £1,000,000

- Very large period house requiring refubishmnet
- Over 2700 square feet with lovely original features

A substantial five bedroom semi-detached period house that would benefit refurbishment and arrangement to suit a family. The house has lovely period features, charm and character throughout complimented by front and rear gardens. There is also a dropped kerb outside, giving the potential for off street parking. The local schools are popular and there are a choice of transport links from local buses and Tooting or Streatham stations. Tooting Bec Common is close by with the Lido, large parkland and recreational areas.