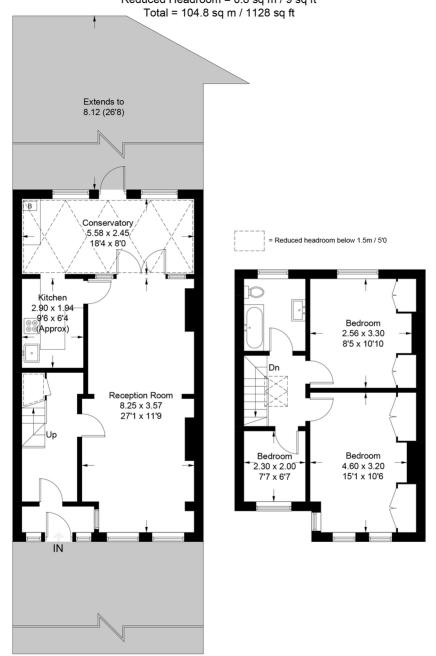

## **Glencairn Road**

Approximate Gross Internal Area = 104.0 sq m / 1119 sq ft (Excluding Reduced Headroom)

Reduced Headroom = 0.8 sq m / 9 sq ft

#### **Ground Floor**

#### First Floor

This plan is for layout guidance only. Not drawn to scale unless stated. Windows and door openings are approximate. Whilst every care is taken in the preparation of this plan, please check all dimensions, shapes and compass bearings before making any decisions reliant upon them. (ID924883)