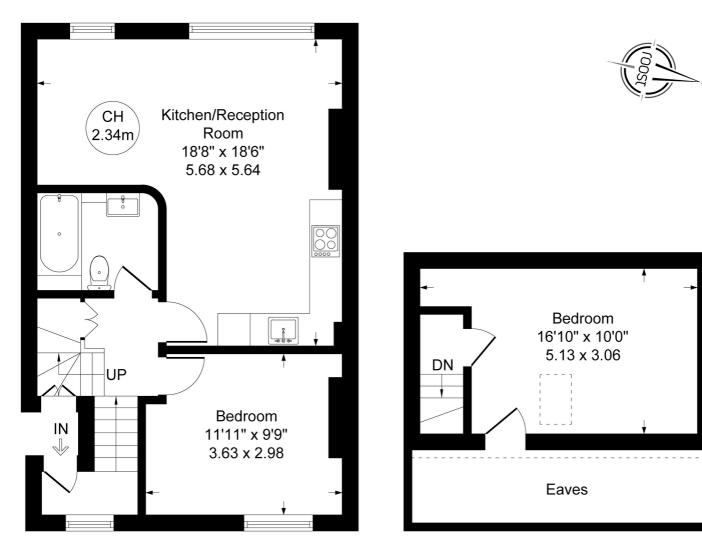

#### Salford Road, SW2 Approximate Gross Internal Area = 687 sq ft / 63.83 sq m

CH = Ceiling Height

## **Second Floor**

# **Third Floor**

measurements are approximate, not to scale. (ID206) Telford Avenue D ng this property

Illustration for identification purposes only,