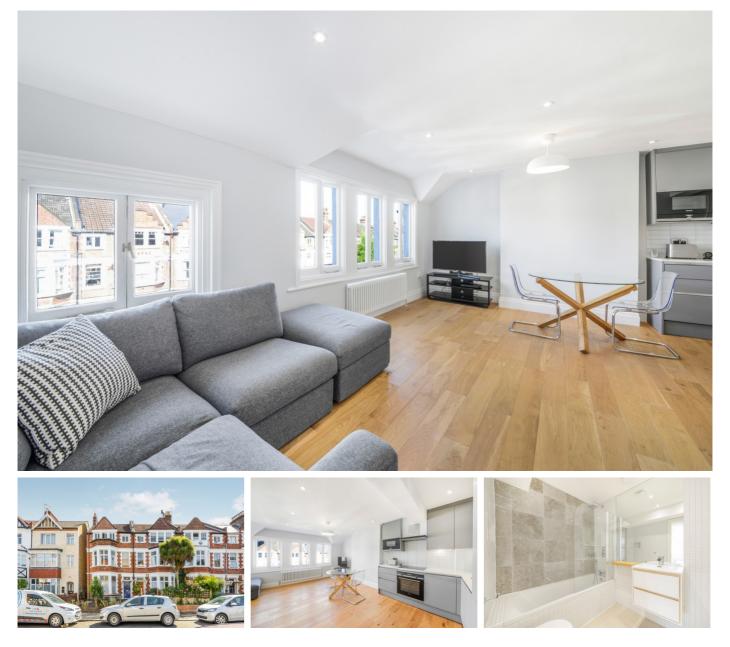

## Offers in excess of £450,000

- A stunning newly renovated period conversion
- Two double bedrooms arranged over two floors

A beautiful newly refurbished, period conversion arranged over the second and third floor of a handsome Victorian building. The property comprises of large open-plan kitchen reception room, two double bedrooms and a modern bathroom. Salford Road is a very attractive residential road close to Tooting Bec Common and a short walk to either Balham or Streatham Hill Stations and shopping parades where both have a host of shops bars and restaurants.