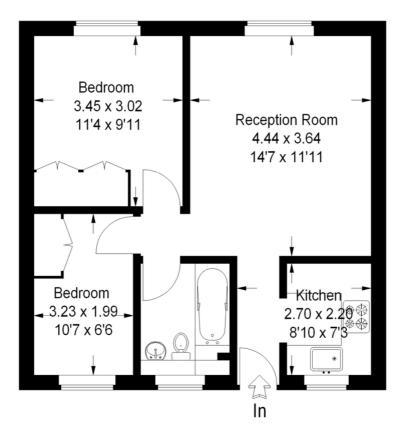

## **Streatham Close**

Approximate Gross Internal Area 46.8 sq m / 504 sq ft

## **First Floor**

This plan is for layout guidance only. Not drawn to scale unless stated.

Windows & door openings are approximate.

Whilst every care is taken in the preparation of this plan, please check all dimensions, shapes & compass bearings before making any decisions reliant upon them. (ID284087)