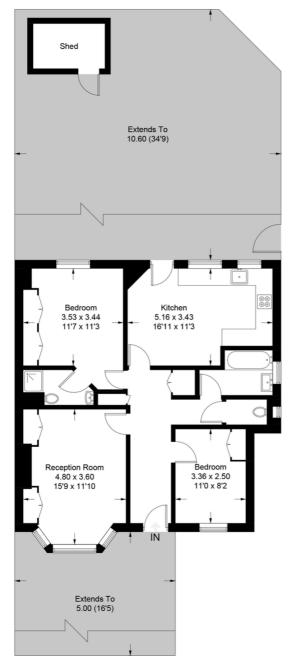

# **Woodleigh Gardens**

Approximate Gross Internal Area = 78.7 sq m / 847 sq ft (Excluding Shed)

### **Ground Floor**

This plan is for layout guidance only. Not drawn to scale unless stated. Windows and door openings are approximate. Whilst every care is taken in the preparation of this plan, please check all dimensions, shapes and compass bearings before making any decisions reliant upon them. (ID915215)