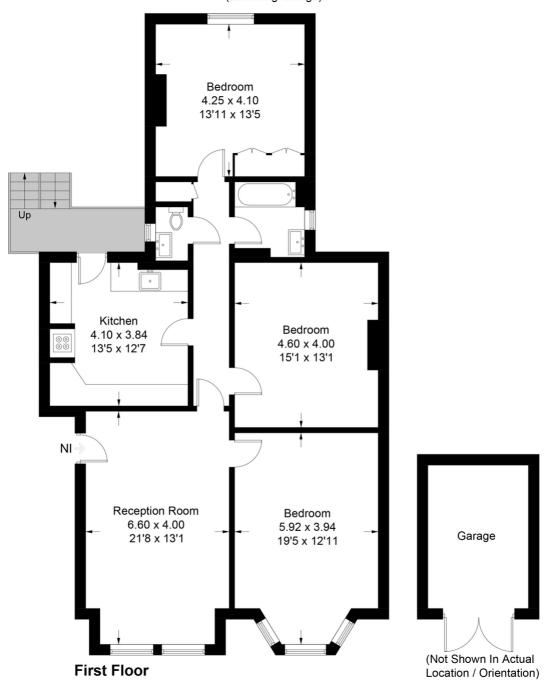

## £525,000

- Huge three bedroom flat
- Approx 1244 square feet

A stunning and huge three bedroom apartment, with eat-in kitchen and no onward chain. The internal space measures approx 1244 sq ft with large reception, three enormous double bedrooms and a modern bathroom. Endsleigh Mansions is on a quiet side-street just off the high road, a short walk from Streatham HIII Station and with great access to the excellent shops, bars and restaurants of the High Road.

## **Endsleigh Mansions**

N

Approximate Gross Internal Area = 115.6 sq m / 1,244 sq ft (Excluding Garage)

This plan is for layout guidance only. Not drawn to scale unless stated. Windows and door openings are approximate. Whilst every care is taken in the preparation of this plan, please check all dimensions, shapes and compass bearings before making any decisions reliant upon them. (ID910240)