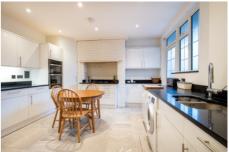

## £525,000

- Huge three bedroom flat
- Approx 1244 square feet

A stunning and huge three bedroom apartment, with eat-in kitchen and no onward chain. The internal space measures approx 1244 sq ft with large reception, three enormous double bedrooms and a modern bathroom. Endsleigh Mansions is on a quiet side-street just off the high road, a short walk from Streatham HIII Station and with great access to the excellent shops, bars and restaurants of the High Road.