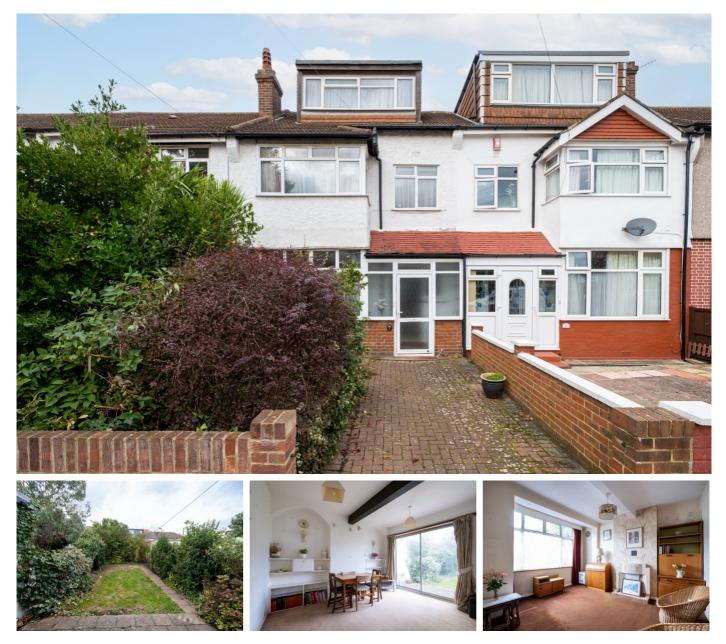

## **Bodiam Road, Streatham SW16**

Tenure: Freehold Borough: Lambeth

# £525,000

- Three bedroom family house requiring refurbishment
- No Chain

This will make a lovely family house on a quiet road close to Streatham Common station. The common and landscaped gardens of The Rookery are easily accessed to give large parkland to enjoy and there are a choice of large supermarkets, well regarded gastro pubs and leisure facilities close at hand. The house is in a desirable and quiet location and once renovated will be a lovely home.