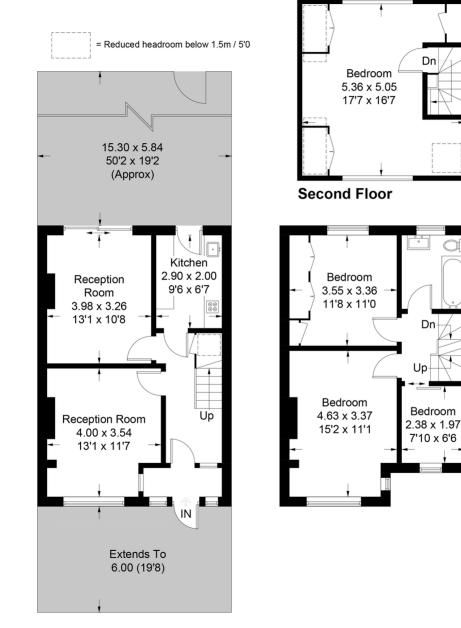

**Bodiam Road** Approximate Gross Internal Area (Excluding Reduced Headroom) 109.5 sq m / 1179 sq ft Reduced Headroom = 4.2 sq m / 45 sq ft Total = 113.7 sq m / 1224 sq ft

Dn

Dn

Up

#### **Ground Floor**

### **First Floor**

D ng this property woor © OpenStreetMap contributors, CC BY-SA

The graph shows this productive entry efficient Properties are given a rating f Properties are also given a score. The higher t the average energy rating is D the average energy score is 60

This plan is for layout guidance only. Not drawn to scale unless stated. Windows and door openings are approximate. Whilst every care is taken in the preparation of this plan, please check all dimensions, shapes and compass bearings before making any decisions reliant upon them. (ID908551)