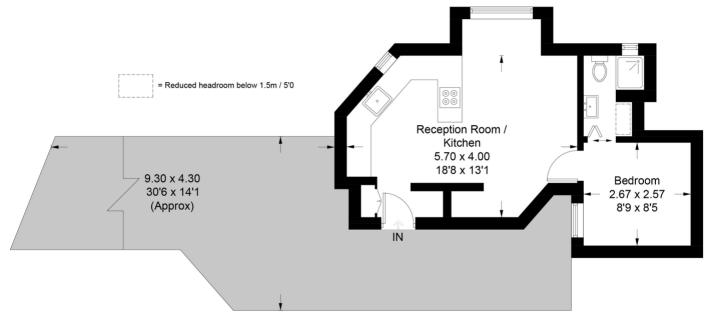

## Fairmile Avenue

Approximate Gross Internal Area = 32.2 sq m / 347 sq ft (Excluding Reduced Headroom)

Reduced Headroom = 0.3 sq m / 3 sq ft

Total = 32.5 sq m / 350 sq ft

### **Ground Floor**

This plan is for layout guidance only. Not drawn to scale unless stated. Windows and door openings are approximate. Whilst every care is taken in the preparation of this plan, please check all dimensions, shapes and compass bearings before making any decisions reliant upon them. (ID817954)