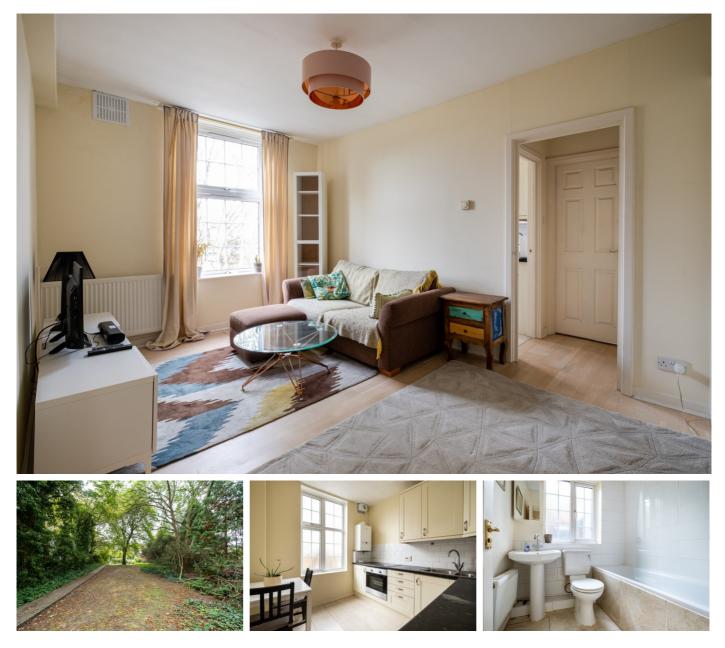

## Telford Court, Streatham Hill SW2

Tenure: Share of Freehold Borough: Lambeth

## £300,000

- Excellent Streatham Hill location
- Chain free

This charming one bedroom flat is offered to the market chain free and is just moments from Streatham Hill station. The flat has a large reception room and separate eat-in kitchen and is presented in great condition. Telford Court also has a large, well-maintained communal garden and parking. On the doorstep are an excellent array of shops, bars, restaurants and bus routes to the City and West End.