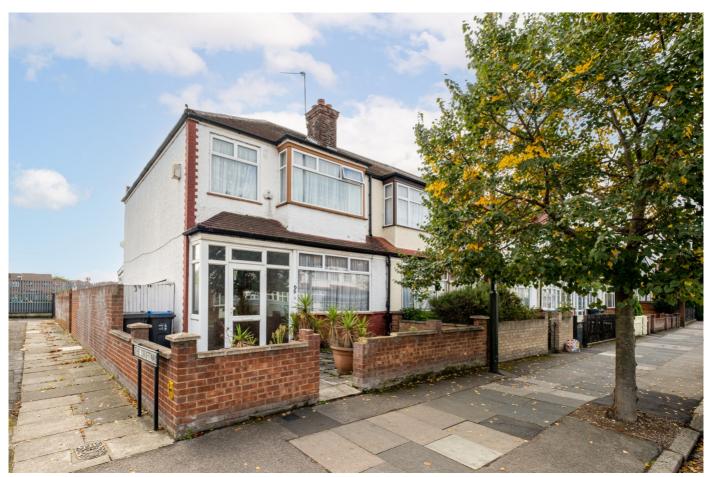

## Streatham Road, Mitcham CR4

Tenure: Freehold Borough: Merton

## £475,000

- Three bedroom house that requires refurbishment
- End of terrace with garden and garage

This property offers a blank canvas for someone to renovate and re model in the layout and style they desire. There is a through reception room, conservatory and loft room in addition to the three bedrooms and bathroom on the first floor. Tooting mainline station is a short walk away and many bus services operate on the road to give routes into the city.