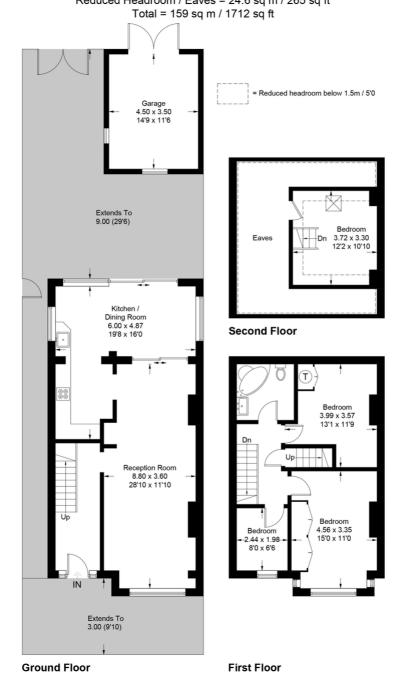

## Streatham Road

Approximate Gross Internal Area = 118.7 sq m / 1278 sq ft (Excluding Reduced Headroom / Eaves) Garage = 15.7 sq m / 169 sq ft Reduced Headroom / Eaves = 24.6 sq m / 265 sq ft

This plan is for layout guidance only. Not drawn to scale unless stated. Windows and door openings are approximate. Whilst every care is taken in the preparation of this plan, please check all dimensions, shapes and compass bearings before making any decisions reliant upon them. (ID903733)