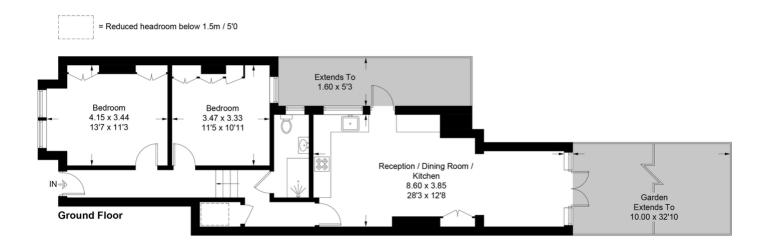

## Fernthorpe Road

Approximate Gross Internal Area = 69.7 sq m / 750 sq ft Reduced Headroom = 1.0 sq m / 11 sq ft Total = 70.7 sq m / 761 sq ft

This plan is for layout guidance only. Not drawn to scale unless stated. Windows and door openings are approximate. Whilst every care is taken in the preparation of this plan, please check all dimensions, shapes and compass bearings before making any decisions reliant upon them. (ID901852)