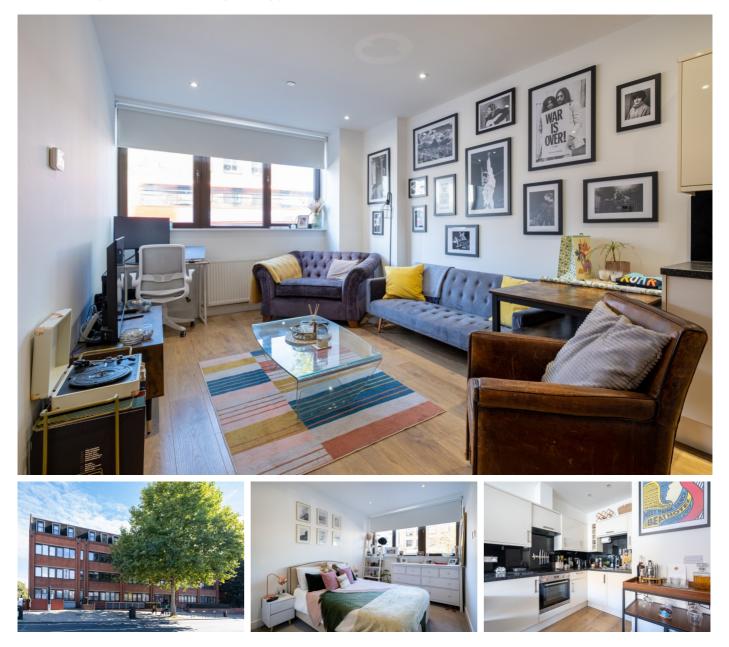

## £280,000

- One bedroom flat
- Excellently located for transport, opposite Streatham Station

This one bedroom flat comprises; open plan kitchen/living room with built in appliances, double bedroom and modern bathroom suite. Streatham station is located directly opposite on the Thames Link service. Alternatively, the bus garage is also close by and the start of many bus routes into the city. There are plenty of local amenities on your doorstep including gyms, M&S Simply Food, Aldi and Tesco, leisure centre with ice skating rink and well regarded pubs. The open spaces of Streatham Common and The Rookery are also a short walk away.