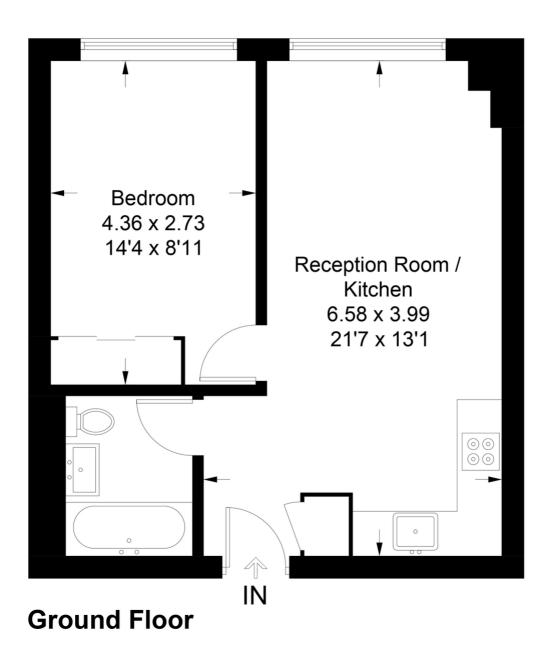

## **Hopton House**

Approximate Gross Internal Area = 40.4 sq m / 435 sq ft

This plan is for layout guidance only. Not drawn to scale unless stated. Windows and door openings are approximate. Whilst every care is taken in the preparation of this plan, please check all dimensions, shapes and compass bearings before making any decisions reliant upon them. (ID830498)