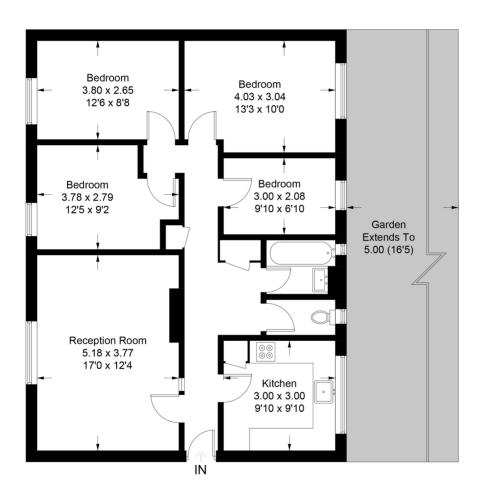

## **Grasmere Road**

Approximate Gross Internal Area = 88.1 sq m / 948 sq ft Store = 1.4 sq m / 15 sq ft Total = 89.5 sq m / 963 sq ft

(Not Shown In Actual Location / Orientation)

This plan is for layout guidance only. Not drawn to scale unless stated. Windows and door openings are approximate. Whilst every care is taken in the preparation of this plan, please check all dimensions, shapes and compass bearings before making any decisions reliant upon them. (ID897961)