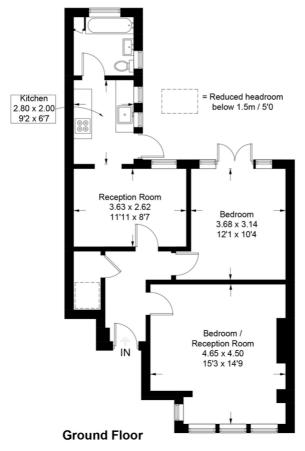

## **Glencairn Road**

Approximate Gross Internal Area = 60.3 sq m / 649 sq ft (Excluding Reduced Headroom) Reduced Headroom = 0.8 sq m / 9 sq ft Total = 61.1 sq m / 658 sq ft

(Not Shown In Actual Location / Orientation)

This plan is for layout guidance only. Not drawn to scale unless stated. Windows and door openings are approximate. Whilst every care is taken in the preparation of this plan, please check all dimensions, shapes and compass bearings before making any decisions reliant upon them. (ID893399)