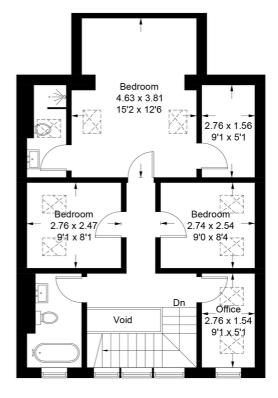

#### Wellfield Road Approximate Gross Internal Area = 126.5 sq m / 1362 sq ft (Excluding Reduced Headroom ) Reduced Headroom = 2.4 sq m / 46 sq ft Total = 128.9 sq m / 1408 sq ft (Including Void)

## First Floor

This plan is for layout guidance only. Not drawn to scale unless stated. Windows and door openings are approximate. Whilst every care is taken in the preparation of this plan, please check all dimensions, shapes and compass bearings before making any decisions reliant upon them. (ID891889)