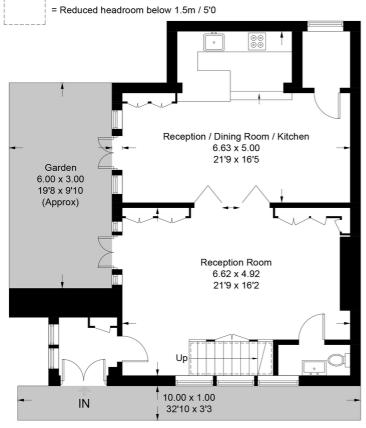

#### Wellfield Road Approximate Gross Internal Area = 126.5 sq m / 1362 sq ft (Excluding Reduced Headroom ) Reduced Headroom = 2.4 sq m / 46 sq ft Total = 128.9 sq m / 1408 sq ft (Including Void)

### **Ground Floor**