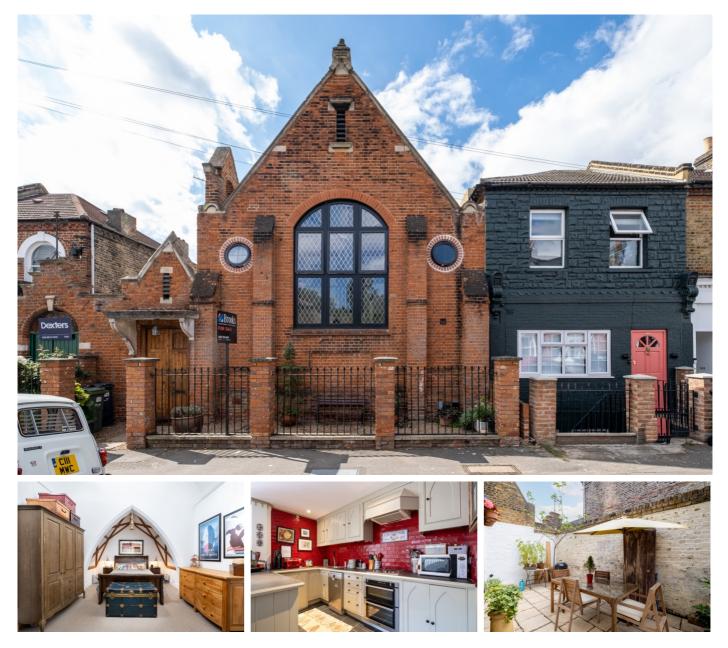

## Wellfield Road, Streatham SW16

Tenure: Freehold Borough: Lambeth

# £875,000

- Magnificent church conversion
- Wonderful features and character

This is an exquisite example of a Church conversion where the most has been made of the original features. Most notable is a double height, newly refurbished, arched window which throws light throughout the building. Almost every room boasts interesting features and the owners have taken time and trouble to make it comfortable and contemporary whilst keeping the character. This has to be seen to be appreciated. It is on a quiet and popular residential road close to the Stations, Common and the busy shops bars and restaurants on the high street.