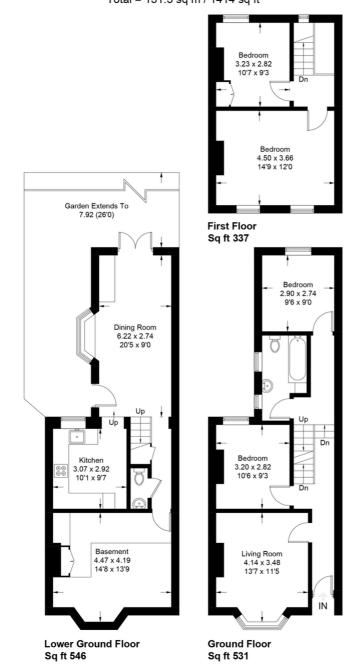

## **Wellfield Road**

Approximate Gross Internal Area Lower Ground Floor = 50.7 sq m / 546 sq ft Ground Floor = 49.3 sq m / 531 sq ft First Floor = 31.3 sq m / 337 sq ft Total = 131.3 sq m / 1414 sq ft

Illustration for identification purposes only, measurements are approximate, not to scale. FloorplansUsketch.com © 2022 (ID885900)

© OpenStreetMap contributors, CC BY-SA