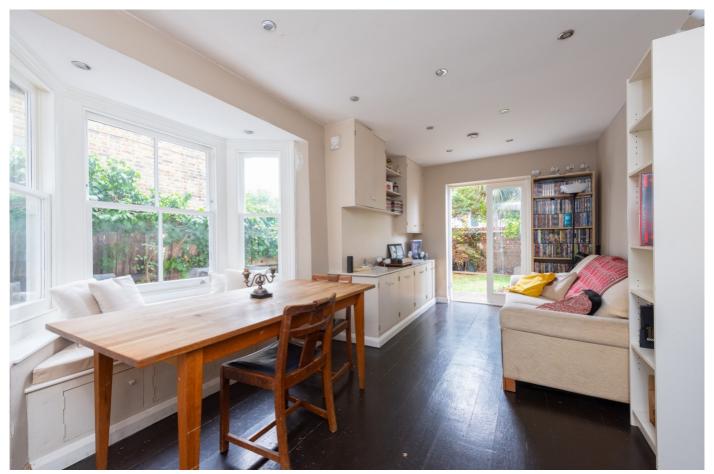

## £3,000 pcm

- Four double bedrooms
- Eat-in kitchen/ dining room

The accommodation is versatile and split over three levels. There is a large kitchen/ living room which leads directly onto the garden on the lower ground floor, along with a WC and vast storage in the basement, the ground floor comprises; reception room with bay window and feature fireplace, two double bedrooms and bathroom and the first floor offers another two double bedrooms. Wellfield Road is a very popular residential road with good access to either Streatham or Streatham Hill stations and the shops, bars and restaurants on the High Road.