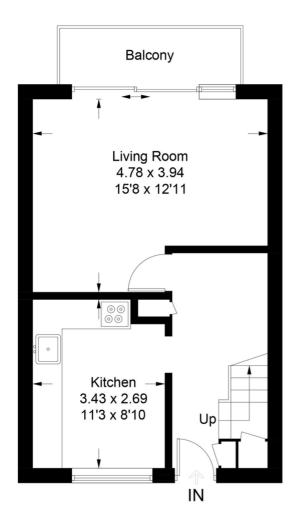

# **Redhill Court**

Approximate Gross Internal Area Total = 80.5 sq m / 867 sq ft

### Ground Floor Sq ft 395

### First Floor Sq ft 472

#### Illustration for identification purposes only, measurements are approximate, not to scale. FloorplansUsketch.com © 2022 (ID885926)