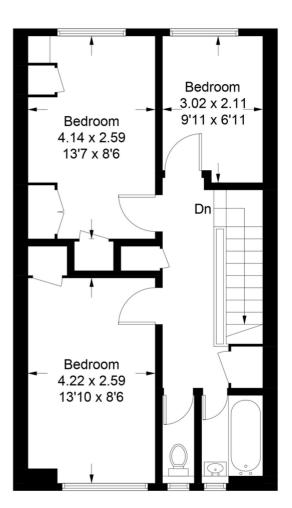

# **Redhill Court**

Approximate Gross Internal Area Total = 80.5 sq m / 867 sq ft

### Ground Floor Sq ft 395

### First Floor Sq ft 472

#### Illustration for identification purposes only, measurements are approximate, not to scale. FloorplansUsketch.com © 2022 (ID885926)