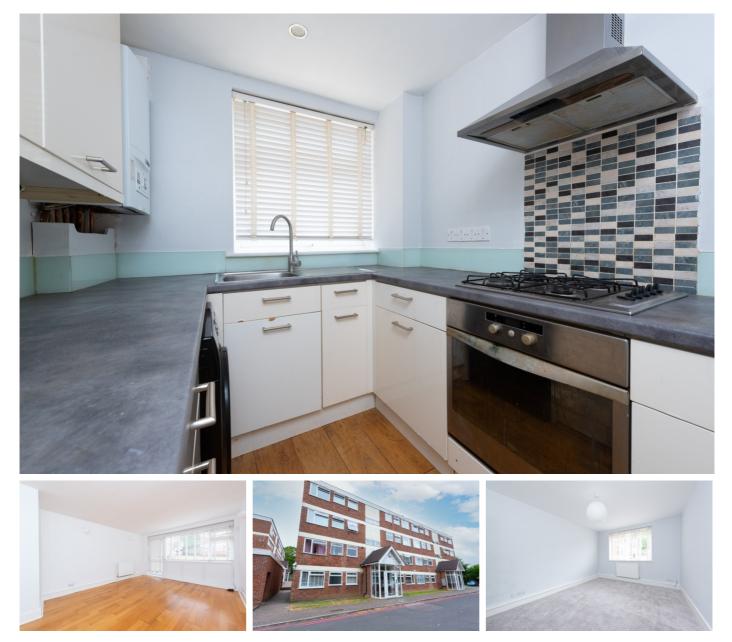

## £350,000

- Private gated development
- Securely gated parking

This newly decorated two double bedroom property located on the ground floor of this private, gated development is just moments from the picturesque gardens of The Rookery and Streatham Common. The high road has an abundance of cafes, shops, large supermarkets and reputable gastro pubs which are just a short walk away from the property. Multiple bus routes and overground train services are within easy reach and offer alternate routes into the city. The property has a designated parking space with fob access and the added benefit of a juliette balcony overlooking the well maintained communal gardens.