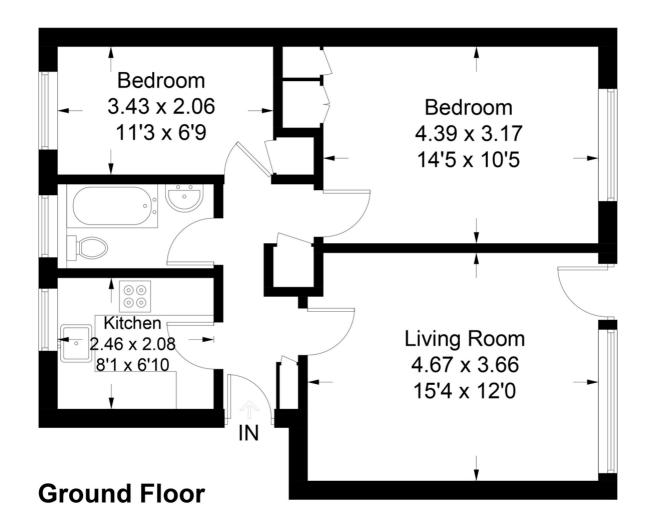

## **Beechcroft Close**

Approximate Gross Internal Area Total = 55.8 sq m / 601 sq ft

Illustration for identification purposes only, measurements are approximate, not to scale. FloorplansUsketch.com © 2022 (ID885893)