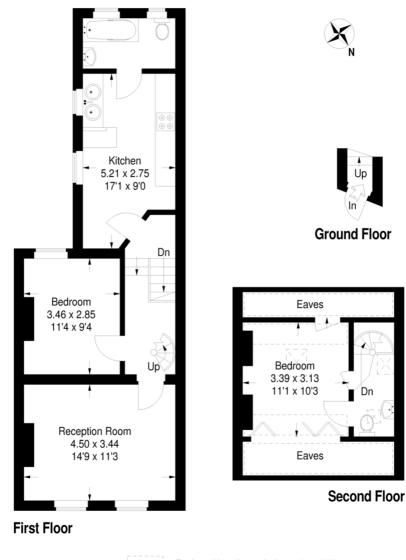

## **Wellfield Road**

Approximate Gross Internal Area (Excluding Reduced Headroom / Eaves) 64.5 sq m / 694 sq ft

Reduced Headroom Eaves = 10.6 sq m / 114 sq ft

Total = 75.1 sq m / 808 sq ft

= Reduced headroom below 1.5 m / 5'0

This plan is for layout guidance only. Not drawn to scale unless stated.

Windows & door openings are approximate. Whilst every care is taken in the preparation of this plan,please check all dimensions, shapes & compass bearings before making any decisions reliant upon them. (ID 120360)