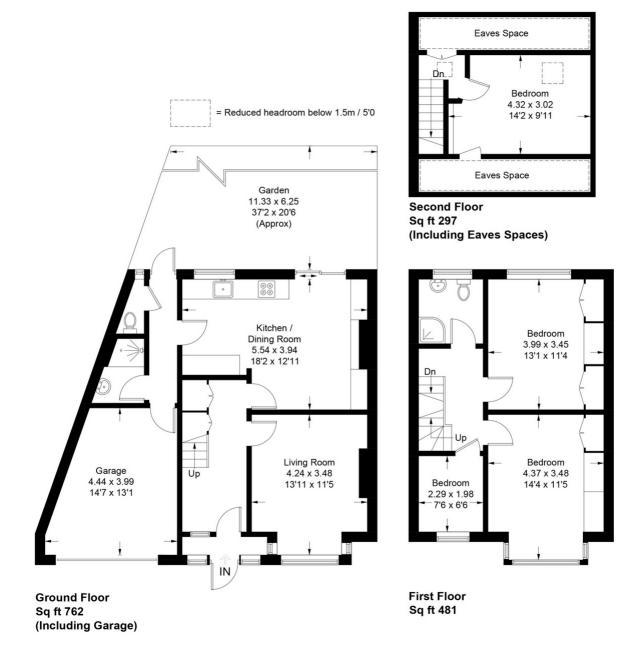

## **Carnforth Road**

Approximate Gross Internal Area Total = 143.1 sq m / 1540 sq ft (Including Garage / Eaves Spaces)

Illustration for identification purposes only, measurements are approximate, not to scale. FloorplansUsketch.com © 2022 (ID880042)