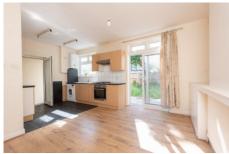

## £600,000

- Semi detached four bedroom house with garage
- Would benefit from refurbishment

Four bedroom house that would benefit from refurbishment. The accommodation is arranged over three floors having a loft conversion and garage to the side (constructed with the ability to extend on top, subject to planning). There is parking to the front and a well-proportioned garden at the rear. The house is available with no chain.