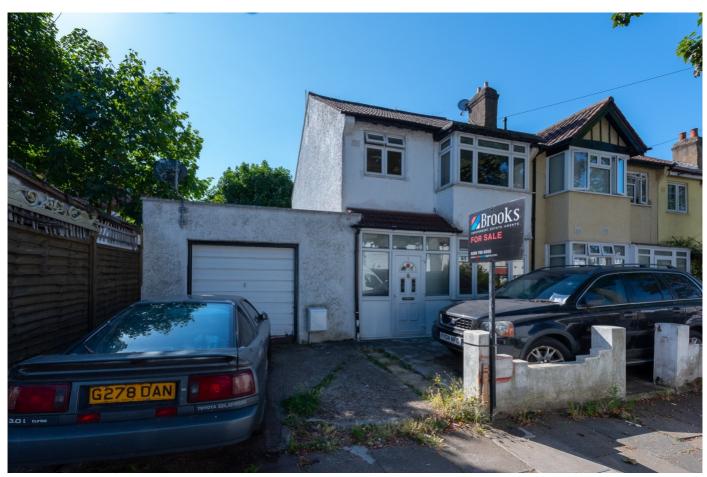

## Carnforth Road, Streatham SW16

Tenure: Freehold Borough: Lambeth

## £600,000

- Semi detached four bedroom house with garage
- Would benefit from refurbishment

Four bedroom house that would benefit from refurbishment. The accommodation is arranged over three floors having a loft conversion and garage to the side (constructed with the ability to extend on top, subject to planning). There is parking to the front and a well-proportioned garden at the rear. The house is available with no chain.