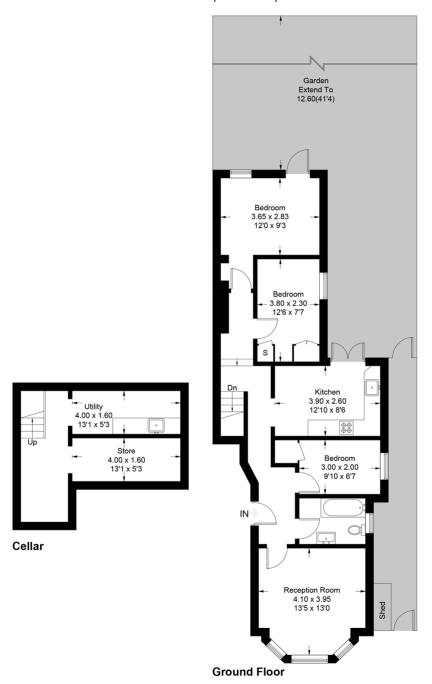

## **Pinfold Road**

Approximate Gross Internal Area = 73.5 sq m / 791 sq ft Cellar = 22.4 sq m / 241 sq ft Total = 95.9 sq m / 1032 sq ft

This plan is for layout guidance only. Not drawn to scale unless stated. Windows and door openings are approximate. Whilst every care is taken in the preparation of this plan, please check all dimensions, shapes and compass bearings before making any decisions reliant upon them. (ID879028)