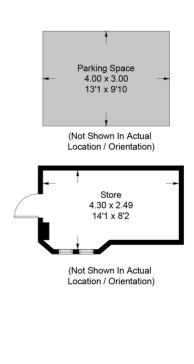

## **Tooting Bec Gardens**

Approximate Gross Internal Area = 76.1 sq m / 819 sq ftStore = 10.0 sq m / 108 sq ftTotal = 86.1 sq m / 927 sq ft

This plan is for layout guidance only. Not drawn to scale unless stated. Windows and door openings are approximate. Whilst every care is taken in the preparation of this plan, please check all dimensions, shapes and compass bearings before making any decisions reliant upon them. (ID874650)