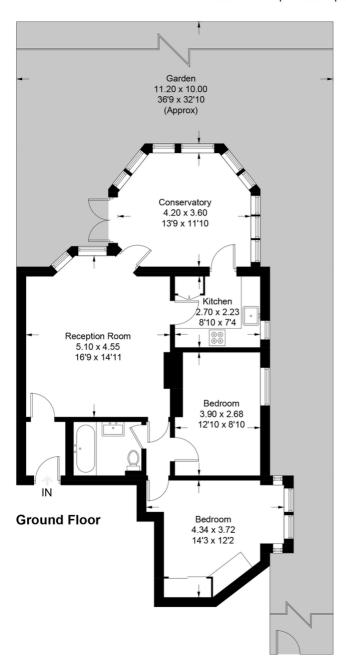

## **Tooting Bec Gardens**

Approximate Gross Internal Area = 76.1 sq m / 819 sq ftStore = 10.0 sq m / 108 sq ftTotal = 86.1 sq m / 927 sq ft

This plan is for layout guidance only. Not drawn to scale unless stated. Windows and door openings are approximate. Whilst every care is taken in the preparation of this plan, please check all dimensions, shapes and compass bearings before making any decisions reliant upon them. (ID874650)