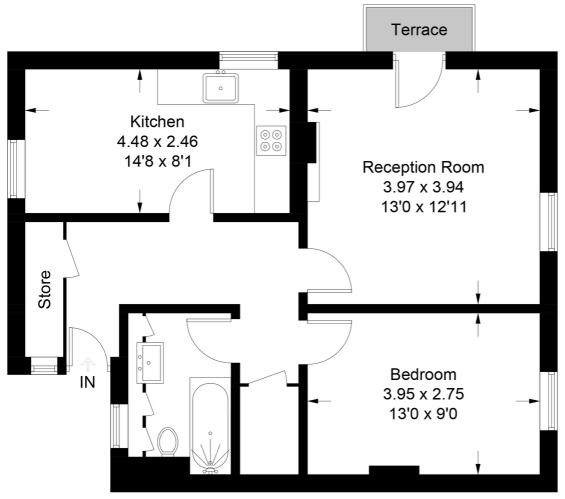

## **6 Tilson House**

Approximate Gross Internal Area = 57.1 sq m / 615 sq ft

#### **First Floor**

This plan is for layout guidance only. Not drawn to scale unless stated. Windows and door openings are approximate. Whilst every care is taken in the preparation of this plan, please check all dimensions, shapes and compass bearings before making any decisions reliant upon them. (ID872663)