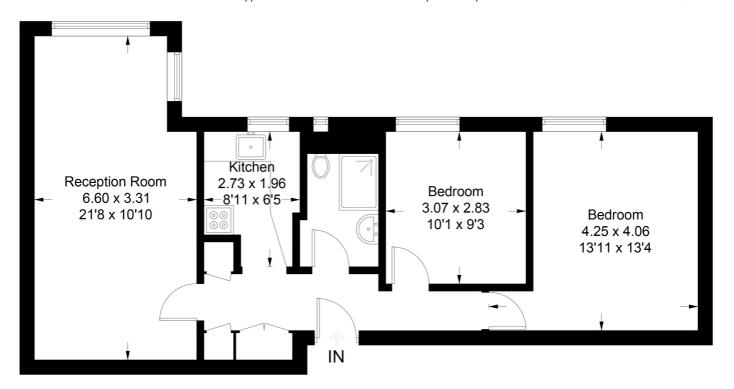

### **Christchurch Road**

Approximate Gross Internal Area = 62.4 sq m / 672 sq ft

#### **Ground Floor**

This plan is for layout guidance only. Not drawn to scale unless stated. Windows and door openings are approximate. Whilst every care is taken in the preparation of this plan, please check all dimensions, shapes and compass bearings before making any decisions reliant upon them. (ID871331)