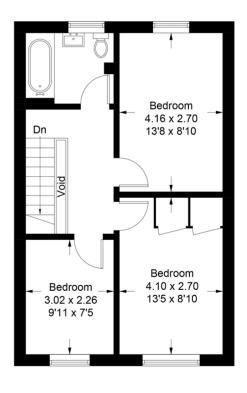

# **Challice Way**

Approximate Gross Internal Area = 86.8 sq m / 934 sq ft (Including Void)

### **First Floor**

This plan is for layout guidance only. Not drawn to scale unless stated. Windows and door openings are approximate. Whilst every care is taken in the preparation of this plan, please check all dimensions, shapes and compass bearings before making any decisions reliant upon them. (ID867049)