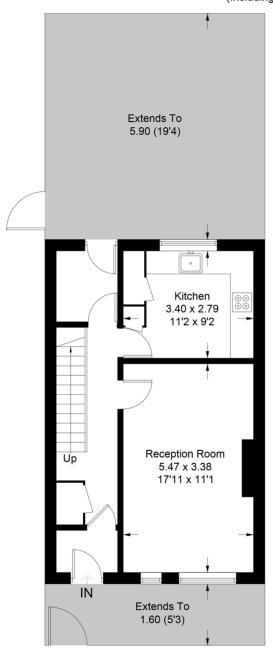

# **Challice Way**

Approximate Gross Internal Area = 86.8 sq m / 934 sq ft (Including Void)

### **Ground Floor**

### **First Floor**

This plan is for layout guidance only. Not drawn to scale unless stated. Windows and door openings are approximate. Whilst every care is taken in the preparation of this plan, please check all dimensions, shapes and compass bearings before making any decisions reliant upon them. (ID867049)