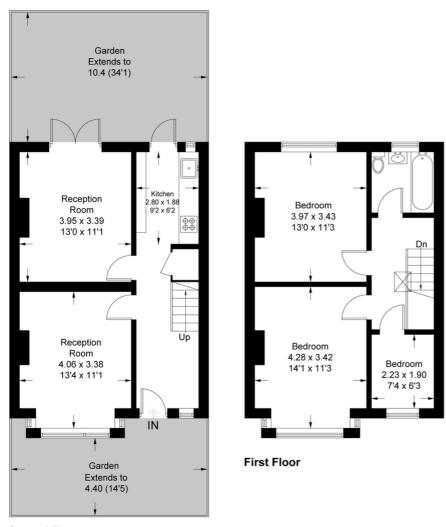

# 51 Donnybrook Road

Approximate Gross Internal Area 88.4 sq m / 952 sq ft

#### **Ground Floor**

This plan is for layout guidance only. Not drawn to scale unless stated. Windows and door openings are approximate. Whilst every care is taken in the preparation of this plan, please check all dimensions, shapes and compass bearings before making any decisions reliant upon them. (ID862337)