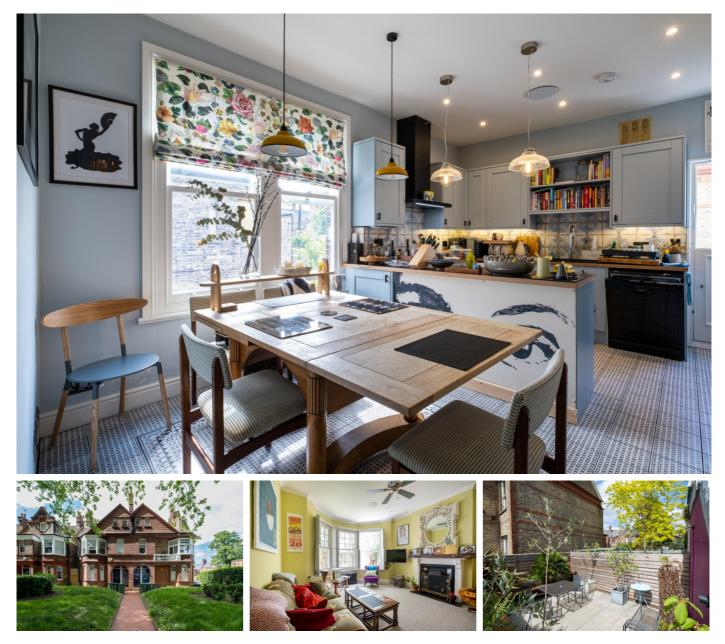

## £750,000

- A quite magnificent four bedroom two bathroom maisonette
- Exceptional finish and stylish décor

The property is in a great location, quiet yet close to Streatham Hill and Tulse Hill stations which offer alternative routes into the city as well as a great array of shops, bars and restaurants. The road is one of the premier roads in the conservation area, lined by magnificent tall London Trees. The buildings are very handsome, so much so it's a registered conservation area to preserve the character of the properties. This is a much more spacious flat than many of the others in the area with high ceilings and large windows which afford a great view through the trees and grant lots of natural light. This is an exceptional property with a high level of finish in a highly desirable area.