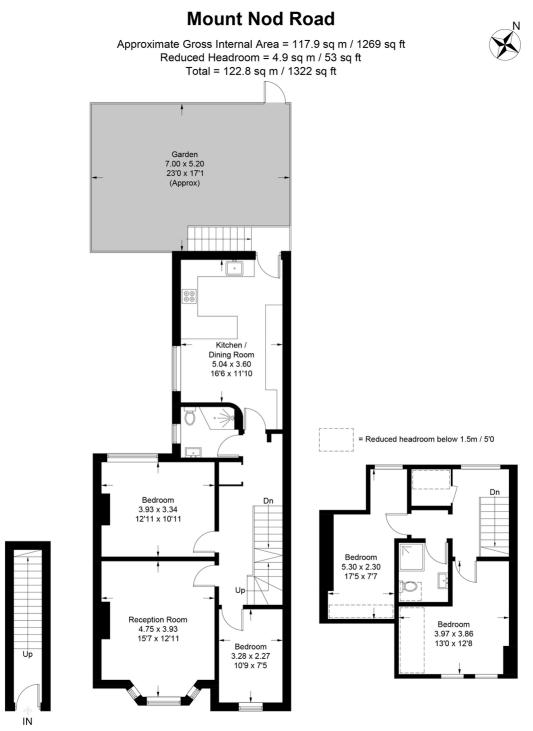

Lease length: 108 years remaining.

Ground Floor First Floor

Second Floor

This plan is for layout guidance only. Not drawn to scale unless stated. Windows and door openings are approximate. Whilst every care is taken in the preparation of this plan, please check all dimensions, shapes and compass bearings before making any decisions reliant upon them. (ID860388)